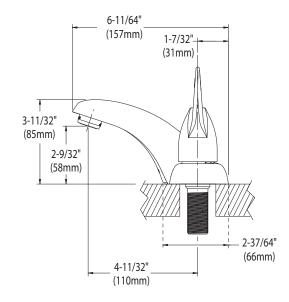

# **CRITICAL DIMENSIONS**

(DO NOT SCALE)

# **WARRANTY**

Warranted for five years against material or manufacturing defects

**NOTE:** Designed to be installed through 3 - 1" min. dia. holes 2" on center