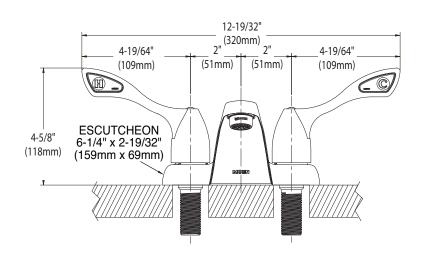

# **CRITICAL DIMENSIONS**

(DO NOT SCALE)

# **WARRANTY**

Warranted for five years against material or manufacturing defects

**NOTE:** Designed to be installed through 3 - 1" min. dia. holes 2" on center