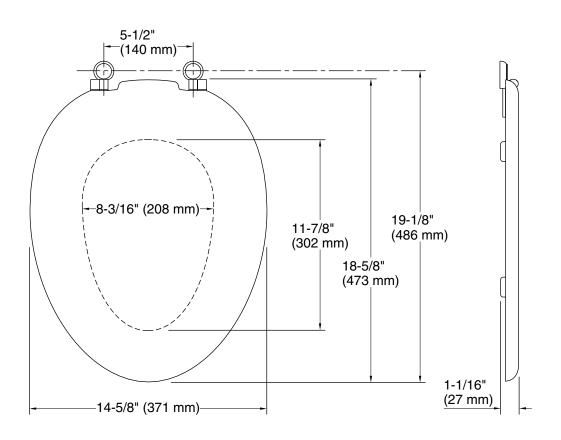

# **Technical Information**

All product dimensions are nominal.

Seat shape type: Elongated
Seat front type: Closed-front
Seat-mounting holes: 5-1/2" (140 mm)