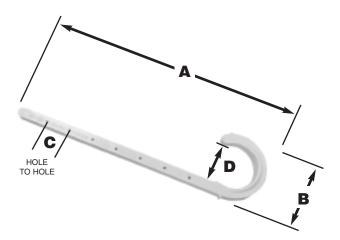

## J-HOOK FOR DRAIN PIPE SYSTEM

E = thickness

This product and others like it can be found in the Jones Stephens catalog. Call today to order your catalog or download it from our website: www.plumbest.com

| PART NO.  | DESCRIPTION                        | A                    | В                    | C   | D                  | E    |
|-----------|------------------------------------|----------------------|----------------------|-----|--------------------|------|
| □ J01-150 | 1 <sup>1</sup> /2" DWV x 7" length | 10 <sup>1</sup> /16" | 2 3/4"               | 1 " | 1 <sup>5</sup> /8″ | 3/8" |
| □ J01-200 | 2" DWV x 7" length                 | 10 <sup>1</sup> /2"  | 3 1/16"              | 1″  | 1 <sup>7</sup> /8" | 3/8" |
| □ J01-300 | 3" DWV x 7" length                 | 11 <sup>1</sup> /4"  | 3 13/16"             | 1″  | 2 <sup>5</sup> /8" | 3/8" |
| □ J01-400 | 4" DWV x 7" length                 | 12 <sup>3</sup> /8"  | 4 <sup>15</sup> /16" | 1″  | 3 1/4"             | 3/8" |