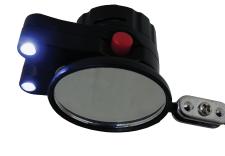

## RITE SITE™ LITE RSML1

Universal Inspection Mirror Light

New technology uses bright LED lights and rare earth magnets in a compact, ruggedized package.

## Features / Benefits

- 2 bright LEDs
- Rare earth magnets
- Batteries included (2) CR2032
- Securely clamps onto any inspection mirror
- Easily attaches to metal or plastic using the adhesive backed metal strip