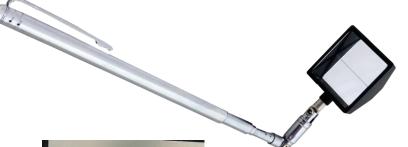

## RITE SITE<sup>TM</sup> RSIM1

Non-Inverted Image Inspection Mirror

The RITE SITE™ Inspection Mirror presents a true, non-inverted image, making it a MUST for every engineer & technician.

## Features / Benefits

- Optical quality glass prism
- Chrome plated, telescoping arm extends to 16"
- Convenient pocket clip

Inverted

Non-Inverted