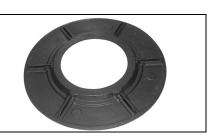

## **SUBMITTAL DATA SHEET**

Frame & Cover - 74MX1

18" x 24" Extension Ring

NOTE: MAY NOT CONTAIN SUPPORT RIBS