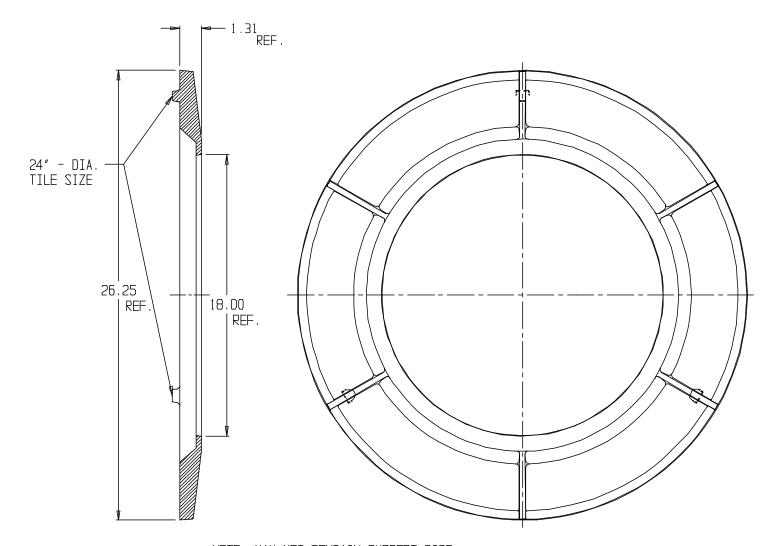

## **SUBMITTAL DATA SHEET**

Frame & Cover - 74MX1

18" x 24" Extension Ring

NOTE: MAY NOT CONTAIN SUPPORT RIBS

## **SUBMITTAL INFORMATION**

- Cast Iron per ASTM A48, Class 25
- Coated with black dip

**A.Y. McDonald Mfg. Co.** P.O. Box 508

Dubuque, IA 52004-508

**Toll Free:** 1-800-292-2737 **Fax:** 1-800-832-9296

**Hours:** 7:00 a.m. – 5:00 p.m., CST