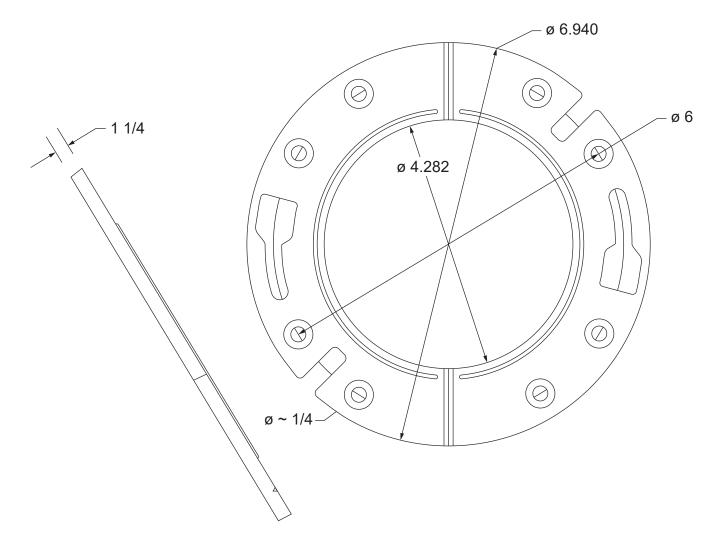

## Specifications:

Furnish and install Water-Tite Closet Flange Extension Ring(s) to build up existing closet flange when new subfloor or tile leaves flange at or below grade for a proper seal. Each ring is 1/4" thick, and can be stacked to desired height. Product shall be Water-Tite product code checked below as manufactured by IPS Corporation.