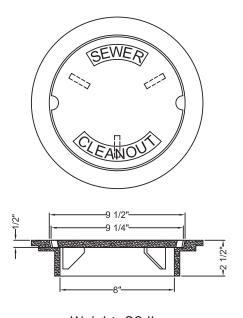

Weight: 12 lbs.

VB2841W - Lid 'Water'
Weight: 8 lbs.

VB2841S - Lid 'Sewer'
Weight: 8 lbs.

Weight: 21 lbs.