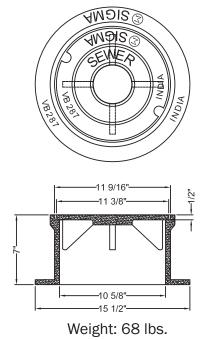

**VB284** 

Weight: 12 lbs.

VB2841W - Lid 'Water'
Weight: 8 lbs.

VB2841S - Lid 'Sewer'
Weight: 8 lbs.

Weight: 21 lbs.