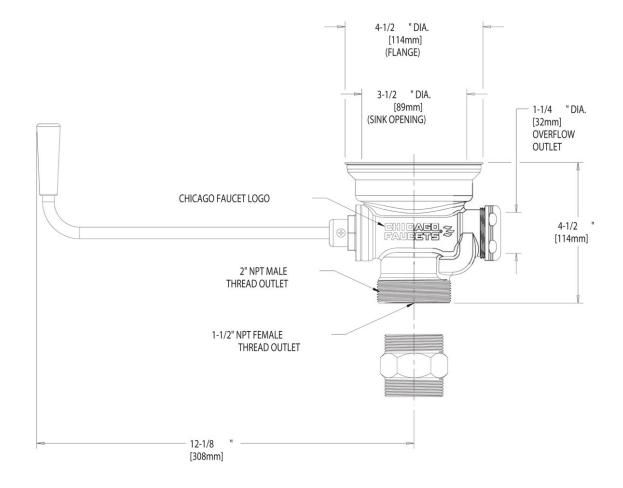

## **Features & Specifications**

- 1-1/2" NPT Male/Female or 2" NPT Male Thread Outlet
- Internal Plug Valve
- For 3-1/2" Sink Opening
- CFNow! Item Ships in 5 Days

## **Architect/Engineer Specification**

Chicago Faucets No. 1367-NF, Drain Rotary Drain.1-1/2" NPT Male/Female or 2" NPT Male Thread Outlet. Internal Plug Valve. For 3-1/2" Sink Opening. .