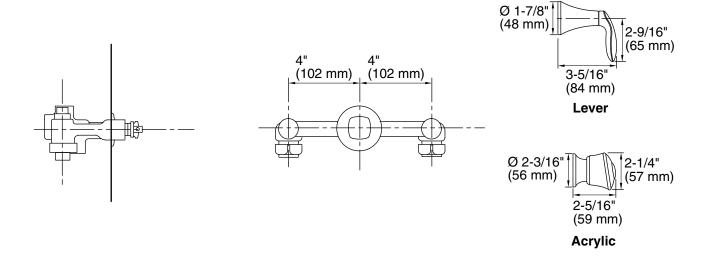

## **Specified Model**

| Model                | Description                             | (    |      | (    |      |  |  |
|----------------------|-----------------------------------------|------|------|------|------|--|--|
| K-T15235-4           | Valve trim, with lever handle           | □ CP | □ PB |      |      |  |  |
| K-T15235-7           | Valve trim, with acrylic handle         |      |      | □ CP | □ PB |  |  |
| Required Accessories |                                         |      |      |      |      |  |  |
| K-303-K              | 3-handle 1/2" ceramic disc valve system |      |      |      | □ NA |  |  |

## **Product Specification**

Three-handle valve trim shall be of metal construction. Faucet shall feature reversible 1/2" quarter-turn washerless ceramic disc valves. Product shall include lever or acrylic handles. Faucet shall be Kohler Model K-T15235-\_\_\_\_\_-and valve system shall be Kohler Model K-303-K-NA.