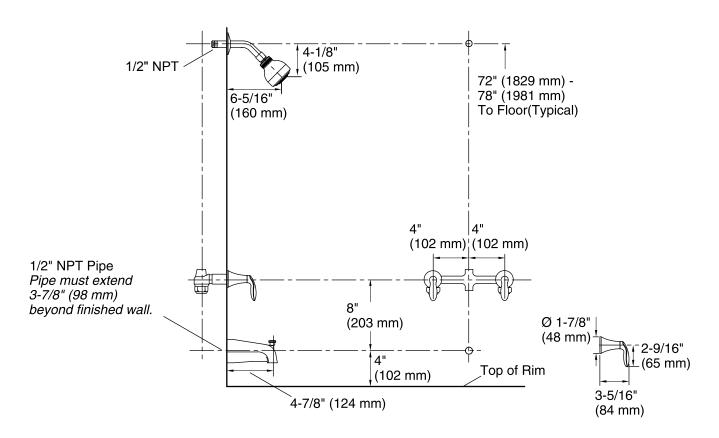

## **Technical Information**

All product dimensions are nominal.

### **Features**

- Premium construction ensures durability and reliability
- 4-7/8" (124 mm) diverter spout with NPT connection
- Reversible 1/2" quarter-turn washerless ceramic disc valves
- Lever handles
- Includes showerhead, arm and flange