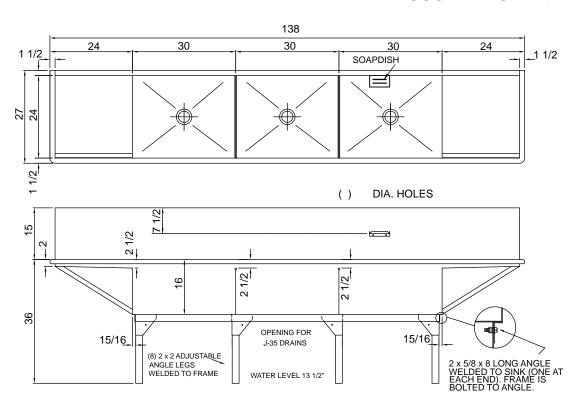

## 126.0 Gallon Capacity\*

#### **SPECIFICATION**

Constructed of 14 gauge type 304, 18-8 stainless steel. Front and rear horizontal radius inside compartment 11/16". Vertical corners of compartment are square. Bottoms pitched to drain. Interior surfaces polished with a non-porous Hand-Blended Just Finish. Exposed exterior surfaces to have a brush finish. Supported on (4) 2" x 2" x 14 ga. stainless steel angle legs with angle frame and leveling bolts. In accordance with Federal Specification WW-P-541B, dated August 1, 1980. Drain punch #35 centered for Just J-35 unless otherwise specified.

### To be specified:

- Faucet hole punching:
- Over partition(centered):
- Over each Compartment (centered)

#### Holes punched at each location:

- ☐ (1) Hole Centered
- lacksquare (2) Holes on 8" centers
- lacksquare (3) Holes on 4 "centers
- ☐ Alternate Punching: Faucet Model:

Punching required:

JUST MFG. COMPANY CONTINUES TO MAKE QUALITY AND FUNCTIONALITY A MARK OF THE JUST PRODUCT LINE. TO DO SO REQUIRES THAT WE RESERVE THE RIGHT TO CHANGE PRODUCT INFORMATION WITHOUT NOTICE. DIMENSIONS MAY VARY AND ARE SUBJET TO CHANGE WITHOUT NOTICE. NO RESPONSIBILITY IS ASSUMED FOR USE OF SUPERCEDED OR VOIDED DATA. FOR THE MOST CURRENT AND ACCURATE INFORMATION REGARDING THE COMPLETE LINE OF JUST SINKS, FAUCETS AND DRAINS, CLICK ON THE **SPEC LINE DRAWINGS** LINK ON OUR WEB SITE AT **www.justmfg.com** 