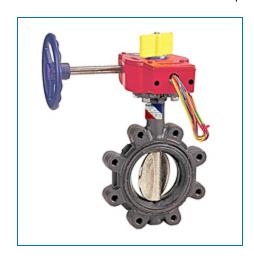

## Material Number NLG801H, LD-3510 - Butterfly Valve - Ductile Iron, Sprinkler System, UL Listed

The NIBCO® ductile iron butterfly valve is designed specifically to meet the rigorous requirements of automatic sprinkler systems. The unique EPDM molded-in seat liner with ductile iron disc provides bubble-tight shutoff at rated pressure. With the internal stem/disc geometric drive design there is no need for pins or bolts that may create leak paths or turbulence in the waterway. An extended neck allows for insulation up to 2 inches. Please refer to NIBCO technical data sheets, chemical

| Specifications  | -                                 |
|-----------------|-----------------------------------|
| UPC Code        | 039923732682                      |
| Туре            | Butterfly Valve                   |
| Valve Size      | 4                                 |
| Connection Type | L - Lug                           |
| Material        | Ductile Iron                      |
| Valve Operator  | Gear Opearator with Switches      |
| Description     | LD35108 4 UL/FM BFV W/GO W/SWITCH |
| Turns/Operation | Quarter-Turn                      |
| Weight          | 28.450 lb                         |