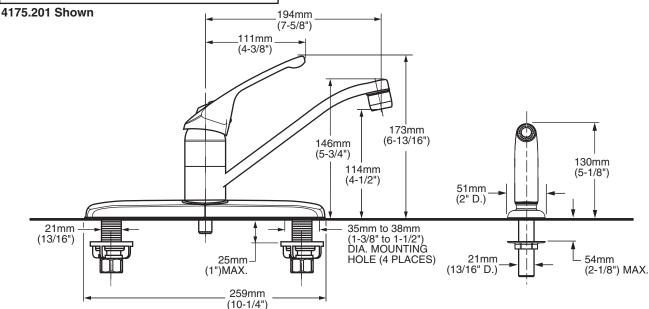

#### **GENERAL DESCRIPTION:**

Brass 7-5/8" (194mm) swivel spout. Metal lever handle. Washerless 40mm ceramic disc valve cartridge. Cast brass waterway with 1/2" male inlet shanks. Metal escutcheon plate (escutcheon size 10-1/4"L x 2-3/8"W). 2.2gpm/8.3L/min. maximum flow rate.