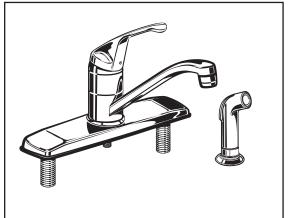

## COLONY SINGLE CONTROL KITCHEN FAUCET

Style That Works Better

#### **MODEL NUMBER:**

☐ 4175.201 Kitchen Faucet

Metal Lever Handle. Separate Color-Matched Handspray.

4175.203 Kitchen Faucet

Metal Lever Handle. Color-Matched Handspray through escutcheon.

4175.200 Kitchen Faucet

Metal Lever Handle. Less Handspray.

#### **GENERAL DESCRIPTION:**

Brass 7-5/8" (194mm) swivel spout. Metal lever handle. Washerless 40mm ceramic disc valve cartridge. Cast brass waterway with 1/2" male inlet shanks. Metal escutcheon plate (escutcheon size 10-1/4"L x 2-3/8"W). 2.2gpm/8.3L/min. maximum flow rate.