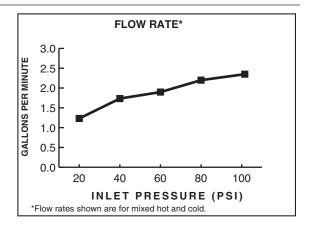

#### **GENERAL DESCRIPTION:**

Brass 7-5/8" (194mm) swivel spout. Metal lever handle. Washerless 40mm ceramic disc valve cartridge. Cast brass waterway with 1/2" male inlet shanks. Metal escutcheon plate (escutcheon size 10-1/4"L x 2-3/8"W). 2.2gpm/8.3L/min. maximum flow rate.