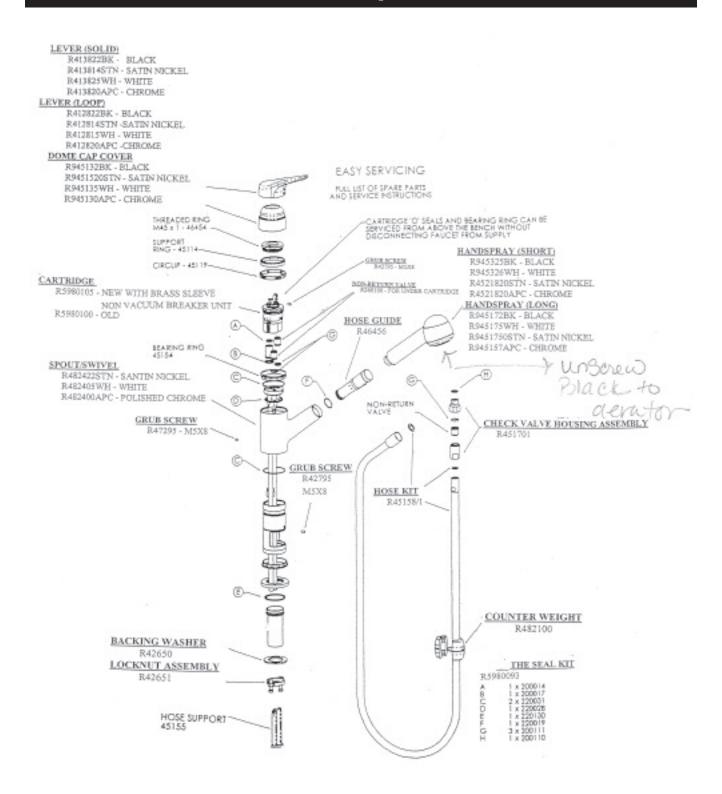

## **R3800 Series Spare Parts**

All current Pull-Out faucets are code compliant in California and Vermont. Consult your local ROHL showroom for additional information and specifications. For complete warranty details and a list of showrooms, go to www.rohlhome.com.