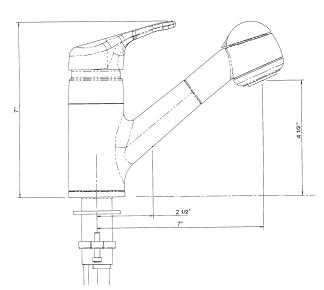

## **R3830SAPC** (Polished Chrome) **R3810SSTN** (Satin Nickel)

FEATURES FINISHES WARRANTY

- · Short handspray
- · Ceramic disc cartridge
- Hard water resistant soft touch elastomer spray face & anti-scald device
- Dissimilar ceramic discs for smooth operation and long life
- Stainless steel coil & long-lasting chlorine resistant inner liner
- 1 3/8" cutout
- 3/8" copper tube supplies, requires compression connections (not supplied)
- $\bullet$  2 1/4" max. installation depth
- IAPMO compliant double check valve and 2.5 GPM