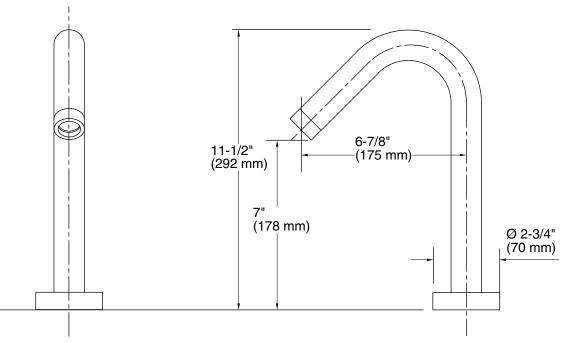

### **Installation Notes**

Install this product according to the installation guide.

**Product Diagram** 

**STILLNESS**<sub>®</sub>

**Features** 

Brass construction

· Deck- or rim-mount

• 6-7/8" (175 mm) high-arch non-diverter spout with slip-fit connection

**Codes/Standards Applicable** 

Specified model meets or exceeds the following: