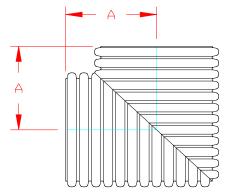

## DUAL WALL FABRICATED "SOIL TIGHT" "PLAIN END" 90° MANIFOLD BEND 12" - 30" DIAMETER

| PART # | PIPE SIZE                | А                          |
|--------|--------------------------|----------------------------|
| 1298AN | <b>12 in</b><br>(300 mm) | <b>12.7 in</b><br>(323 mm) |
| 1598AN | <b>15 in</b><br>(375 mm) | 14.5 in<br>(367 mm)        |
| 1898AN | <b>18 in</b><br>(450 mm) | 17.6 in<br>(448 mm)        |
| 2498AN | <b>24 in</b><br>(600 mm) | 20.7 in<br>(526 mm)        |
| 3098AN | <b>30 in</b><br>(750 mm) | 26.5 in<br>(674 mm)        |

NOTE: ALL FITTINGS DIMENSIONS ARE FOR REFERENCE ONLY