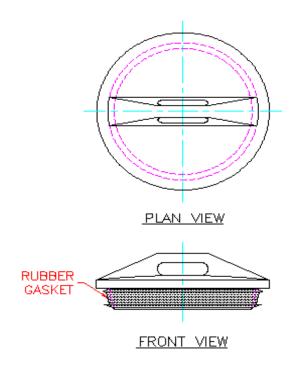

## END PLUGS 4" - 60" DIAMETER

| PART#  | PIPE SIZE                 |  |
|--------|---------------------------|--|
| 0833AA | <b>8 in</b><br>(200 mm)   |  |
| 1033AA | <b>10 in</b><br>(250 mm)  |  |
| 1233AA | <b>12 in</b><br>(300 mm)  |  |
| 1533AA | <b>15 in</b><br>(375 mm)  |  |
| 1833AA | <b>18 in</b><br>(450 mm)  |  |
| 2433AA | <b>24 in</b><br>(600 mm)  |  |
| 3033AA | <b>30 in</b><br>(750 mm)  |  |
| 3633AA | <b>36 in</b><br>(900 mm)  |  |
| 4233AA | <b>42 in</b><br>(1050 mm) |  |
| 4833AA | <b>48 in</b><br>(1200 mm) |  |
| 6033AA | <b>60 in</b> (1500 mm)    |  |





| DRAWING #:   | 2110 |           |
|--------------|------|-----------|
| DRAWN BY:    | JCB  | 09.05.06  |
| APPROVED BY: | JCB  | 06.25.07  |
| REVISIONS:   | TJR  | 3/12/2015 |
|              |      |           |
|              |      |           |