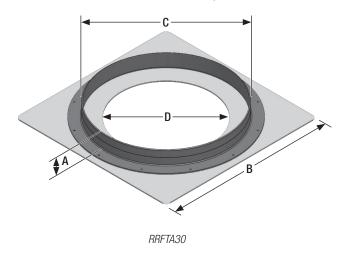

## **Specifications**

| Dimensions, in. (mm)                                |             |
|-----------------------------------------------------|-------------|
| A, Vertical flange height                           | 3.25 (83)   |
| B, Length/width                                     | 36.5 (927)  |
| C, Vertical flange outside diameter                 | 29.25 (743) |
| D, Opening diameter                                 | 22 (559)    |
| Maximum tank opening size (round or square opening) | 30 (762)    |