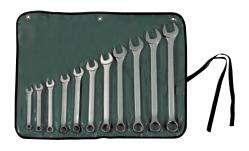

### Contents:

- 3/8", 7/16", 1/2", 9/16", 5/8", 11/16", 3/4", 13/16", 7/8", 15/16", 1"
- Pouch