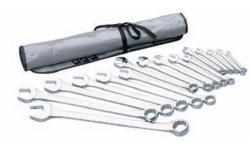

### Contents:

- 7mm, 8mm, 9mm, 10mm, 11mm, 12mm, 13mm, 14mm, 15mm, 16mm, 17mm, 18mm, 19mm, 21mm, 22mm, 24mm
- Pouch