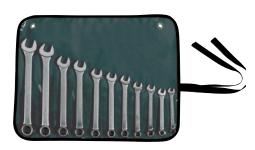

## Contents:

• 7mm, 8mm, 9mm, 10mm, 11mm, 12mm, 13mm, 14mm, 15mm, 17mm, 18mm

WARNING: WORK SAFELY WITH TOOLS WEAR SAFETY GOGGLES.

Pouch