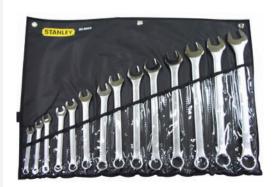

# 85-990 – 14 PIECE COMBINATION WRENCH SET. SAE -**SATIN FINISH**

### Contents:

- 3/8", 7/16", 1/2", 9/16", 5/8", 11/16", 3/4", 13/16", 7/8", 15/16", 1", 1-1/16", 1-1/8", 1-1/4"
- Pouch