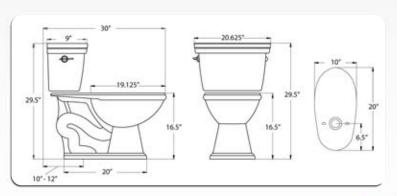

| Product      | Item No. | Weight | Dimensions                                        | Cube         |
|--------------|----------|--------|---------------------------------------------------|--------------|
| Bowl<br>Tank | ,        |        | 30.75" x 16.25" x 17.25"<br>21.8" x 10.3" x 16.5" | 4.99<br>2.14 |