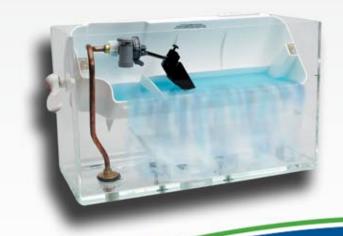

## 1.6 GPF Niagara Flapperless™ Elongated Toilet

Revolutionary Flapperless flush technology

- ADA approved
- Patented 1.6 GPF Niagara Flapperless™ flush system
- Tamper-proof flush, cannot exceed 1.6 GPF
- Large water spot
- New high-performance bowl hydraulics
- No flapper to leak or replace
- Fluidmaster fill valve
- 10 year guarantee
- Lifetime guarantee on porcelain
- Large 10" x 20" footprint
- No maintenance
- Uses 54% less water than a 3.5 GPF toilet
- No double-flushing
- Sweat free tank