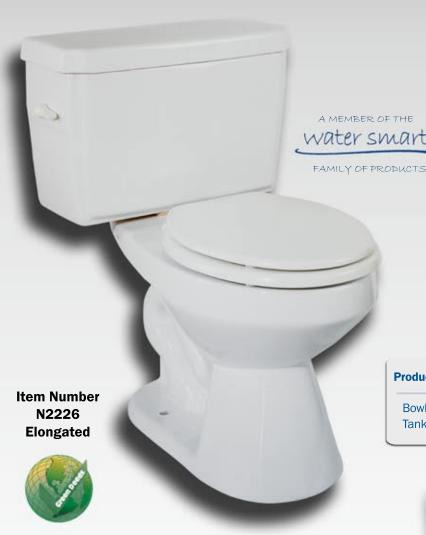

## 1.6 GPF Niagara Flapperless™ Elongated Toilet

Revolutionary Flapperless flush technology

- ADA approved
- Patented 1.6 GPF Niagara Flapperless™ flush system
- Tamper-proof flush, cannot exceed 1.6 GPF
- Large water spot
- New high-performance bowl hydraulics
- No flapper to leak or replace
- Fluidmaster fill valve
- 10 year guarantee
- Lifetime guarantee on porcelain
- Large 10" x 20" footprint
- No maintenance
- Uses 54% less water than a 3.5 GPF toilet
- No double-flushing
- Sweat free tank