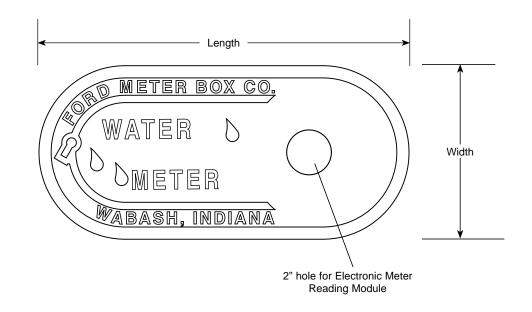

## **IRON LID FOR 1" LONG YOKEBOX WITH E-READ HOLE**

| Length | WIDTH  | Approx.<br>Wt. Lbs. | CATALOG<br>NUMBER | ✓ Submitted<br>Item(s) |
|--------|--------|---------------------|-------------------|------------------------|
| 19"    | 8-7/8" | 11.1                | LYL-4-T           |                        |

## FEATURES

- Made from cast iron per ASTM A48, Class 25
- Finish is black Armorguard E-coating
- Lid has a 2" precast hole for electronic reading module

The Ford Meter Box Company considers the information in this submittal form to be correct at the time of publication. Item and option availability, including specifications, are subject to change without notice. Please verify that your product information is current.