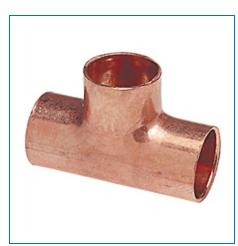

Material Number 9104650, Tee C x C x C - Wrot, 611

The tee features solder cups. The fitting allows for a connection to be made in continuous pipeline and branch out to a different direction. Please refer to NIBCO technical data sheets and catalogs for engineering and installation information. In addition to its inherent qualities of beauty, durability and low maintenance, copper's reusability makes it an ideal application in sustainable projects. NIBCO® copper fittings are manufactured in an ISO 9001 certified facility, and backed by a 50-year