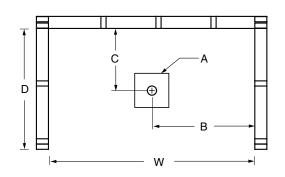

#### FRAMING DIMENSIONS inches

| Туре   | <b>D</b><br>Depth | <b>W</b><br>Width | <b>H</b><br>Height | А       | В  | С           |
|--------|-------------------|-------------------|--------------------|---------|----|-------------|
| Alcove | 36 1/4            | 60 1/8            | _                  | Box Out | 30 | 15 <b>¾</b> |