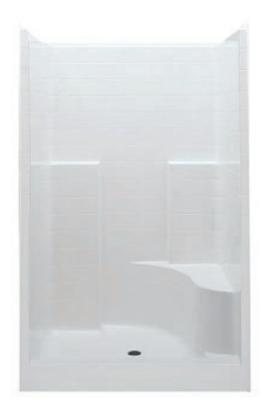

## **FEATURES**

- Shower stall
- Textured tile finish
- Molded seat (Left or right hand)
- Molded toiletry shelves
- Slip-resistant textured bottom
- Center drain
- $AcrylX^{TM}$  applied acrylic surface
- Lifetime limited warranty

| Model #         | Material | Wall Finish   | Pieces | Drain  | Seat              | Net Wt. | Pkg. Wt. |
|-----------------|----------|---------------|--------|--------|-------------------|---------|----------|
| Shower #1603CST | AcrylX™  | Textured Tile | 1      | Center | 1 seat (LH or RH) | 138     | 143      |