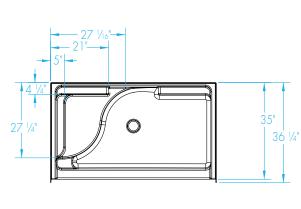

#### **DIMENSIONS**

| Specifications                  | inches      |
|---------------------------------|-------------|
| Width: Overall / Net            | 60          |
| Depth: Overall / Net            | 36 1/4 / 35 |
| Height: Overall / Net           | 77 1/4 / 76 |
| Enclosure Opening               | 56          |
| Skirt Height                    | 8 3/4       |
| Drain Rough-In (from Back Wall) | 15 3⁄4      |
| Drain Rough-In (from Side Wall) | 30          |
| Drain: Diameter / Clearance     | 3 1/4 / 1   |