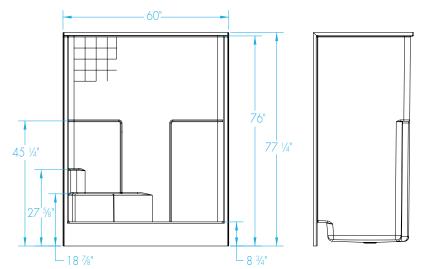

60 x 35 x 76 inches

#### **DIMENSIONS**

| Specifications                  | inches      |
|---------------------------------|-------------|
| Width: Overall / Net            | 60          |
| Depth: Overall / Net            | 36 1/4 / 35 |
| Height: Overall / Net           | 77 1/4 / 76 |
| Enclosure Opening               | 56          |
| Skirt Height                    | 8 3/4       |
| Drain Rough-In (from Back Wall) | 15 3⁄4      |
| Drain Rough-In (from Side Wall) | 30          |
| Drain: Diameter / Clearance     | 3 1/4 / 1   |