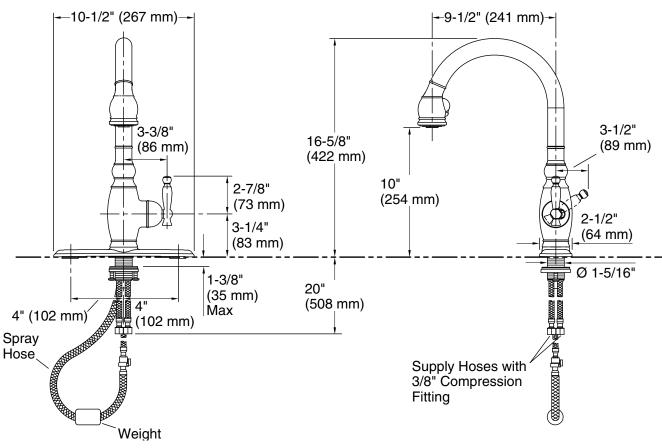

## **Technical Information**

All product dimensions are nominal.

**KOHLER**, Faucets

#### Faucet:

Flow rate:1.5 gal/min (5.7 l/min)Pressure:60 psi (4.1 bar)