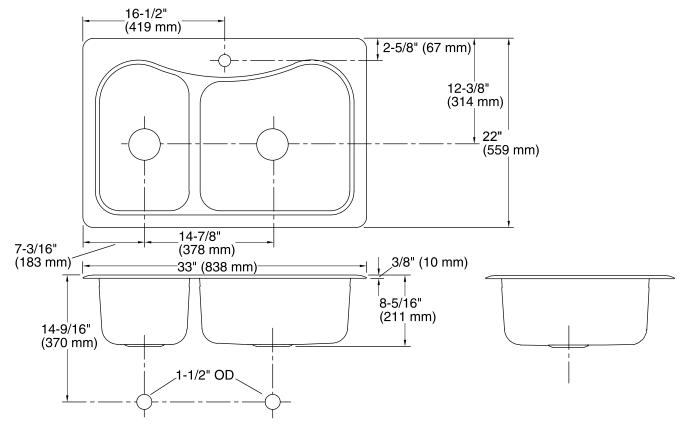

### Features

- 36-inch minimum base cabinet width.
- 18-gauge stainless steel.
- Top-mount.
- Double (extra large/medium) bowl.
- Single faucet hole.
- With SilentShield<sup>®</sup> sound-absorption technology.
- 33" (838 mm) x 22" (559 mm)

### **Technical Information**

| All product dimensions are nominal. |                                        |
|-------------------------------------|----------------------------------------|
| Bowl configuration:                 | X-Large/medium                         |
| Installation:                       | Top-mount                              |
| Cutout:                             | Top-mount, 32-1/2" x 21-1/2" (826 mm x |
|                                     | 546 mm) with 1" (25 mm) radius corners |
| Bowl area (Left)                    | Length: 17-1/16" (433 mm)              |
|                                     | Width: 10-7/16" (265 mm)               |
|                                     | Bowl depth: 8" (203 mm)                |
| Bowl area (Right)                   | Length: 17-7/16" (443 mm)              |
|                                     | Width: 17-1/16" (433 mm)               |
|                                     | Bowl depth: 8" (203 mm)                |
| Number of deck holes:               | 1                                      |
| Faucet hole(s):                     | 1-7/16" (37 mm)                        |
| Drain hole:                         | 3-5/8" (92 mm)                         |
|                                     |                                        |