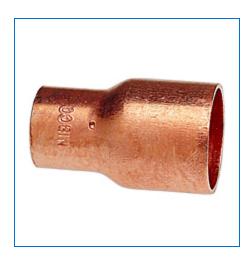

## Material Number 9002550, Reducing Coupling C x C - Wrot, 600

The reducing coupling features solder cups. The fitting provides a means of connecting larger size tube to smaller size tube. Please refer to NIBCO technical data sheets and catalogs for engineering and installation information. In addition to its inherent qualities of beauty, durability and low maintenance, copper's reusability makes it an ideal application in sustainable projects. NIBCO® copper fittings are manufactured in an ISO 9001 certified facility, and backed by a 50-year limited