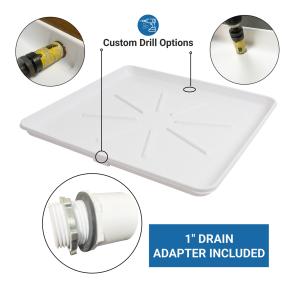

## Washer Machine Pan 30×28 ID

- Made of heavy gauge high-impact plastic
- Pan will not rust or corrode
- Available with or without a drain hole in the side
- Pans come with 1" drain adapter fitting
- Different model numbers for each option makes it easy to get the pan you want
- Can be drilled in the field to allow custom placement of drain in the side or bottom of pan
- Made in USA
- O.D. Dimensions (outside at top of pan): 32-1/2" x 30-3/4" x 2-1/4"
- I.D. Dimensions (inside at bottom of pan): 30" x 28" x 1-3/4"