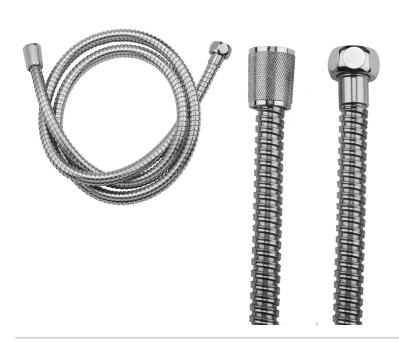

## 71" Stainless Steel Hose

Model #: 3071-SS

## **FEATURES:**

- Stainless steel handshower hose
- 1/2" Female threads
- Brass hex nut is on one end of the hose, and a brass conical nut to hold the handshower is on the other end
- Attach handshower to conical end of hose
- Ideal for commercial applications
  Available in STAINLESS STEEL ONLY