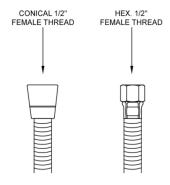

## **FEATURES:**

- Stainless steel handshower hose
- 1/2" Female threads
- Brass hex nut is on one end of the hose, and a brass conical nut to hold the handshower is on the other end
- Attach handshower to conical end of hose
- Ideal for commercial applications
  Available in STAINLESS STEEL ONLY