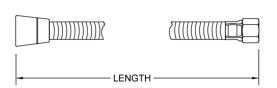

## **SPECIFICATION DRAWING:**

| STRETCH FLEX HANDSHOWER HOSE |                       |        |
|------------------------------|-----------------------|--------|
| PART#                        | DESCRIPTION           | LENGTH |
| 3060-S                       | STRETCH FLEX HOSE 60" | 60"    |
| 3071-S                       | STRETCH FLEX HOSE 71" | 71"    |
| 3079-S                       | STRETCH FLEX HOSE 79" | 79"    |
| 3096-S                       | STRETCH FLEX HOSE 96" | 96"    |