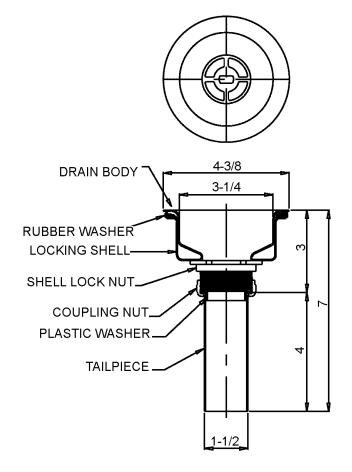

## **DRAIN:**

Body of Type 304 stainless steel Strainer and post of Type 304 stainless steel Stopper of rubber

## **TAILPIECE:**

Chrome plated brass

| Job Name           |                            |
|--------------------|----------------------------|
| Customer           |                            |
| Architect/Engineer |                            |
|                    | APPROVED FOR MANUFACTURING |
| MODEL NO.          | QTY                        |
| OOMBANIV           |                            |
| COMPANY            |                            |
| TITLE              |                            |

## **LOCK NUT:**

Die-cast zinc

#### **COUPLING NUT:**

Die-cast