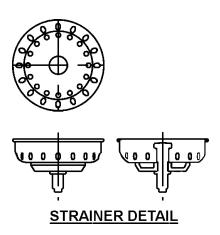

# Stainless Steel Drain with Crumb Cup Strainer

## **DRAIN:**

Body of Type 304 stainless steel Strainer and post of Type 304 stainless steel Stopper of rubber