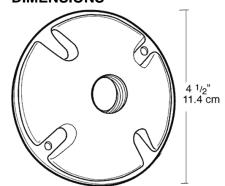

cast round covers with one or three 1/2" holes. Fit 4" round boxes. Supplied with thick foam rubber gasket and two #10-24 brass screws. 3 hole cover comes with one die cast 1/2" close-up plug.

## **SPECIFICATIONS**

#### Covers:

Precision die cast aluminum or molded polycarbonate plastic with 1/2" threaded

#### Gal≨ket:

1/8" thick closed cell silicone rubber for long lasting seal won't crumple or break

## **Replacement Plugs:**

Available for round and rectangular covers and boxes

#### Screws:

10-24 Brass Round Head Phillips/slotted

## **UL Listing:**

Suitable for wet locations

#### **Hole Count:**

1 Hole

#### Color:

Bronze

## Patents:

RAB sensor and fixture designs are protected under U.S. and International Intellectual Property laws

#### Weight:

0.15

## **DIMENSIONS**