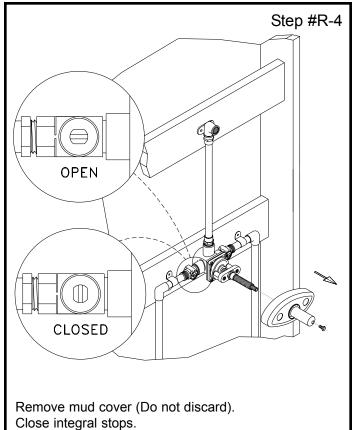

Standard installation is shown above for reference.

Pressurize both hot and cold supplies.

Failure to complete this step will void the warranty.

Close integral stop and reinstall cartridge, cover and stem assembly. PRESSURE TEST THE VALVE. Water pressure must be applied to both hot and cold inlets at the same time to pressure test this valve. Check all connections for leaks.