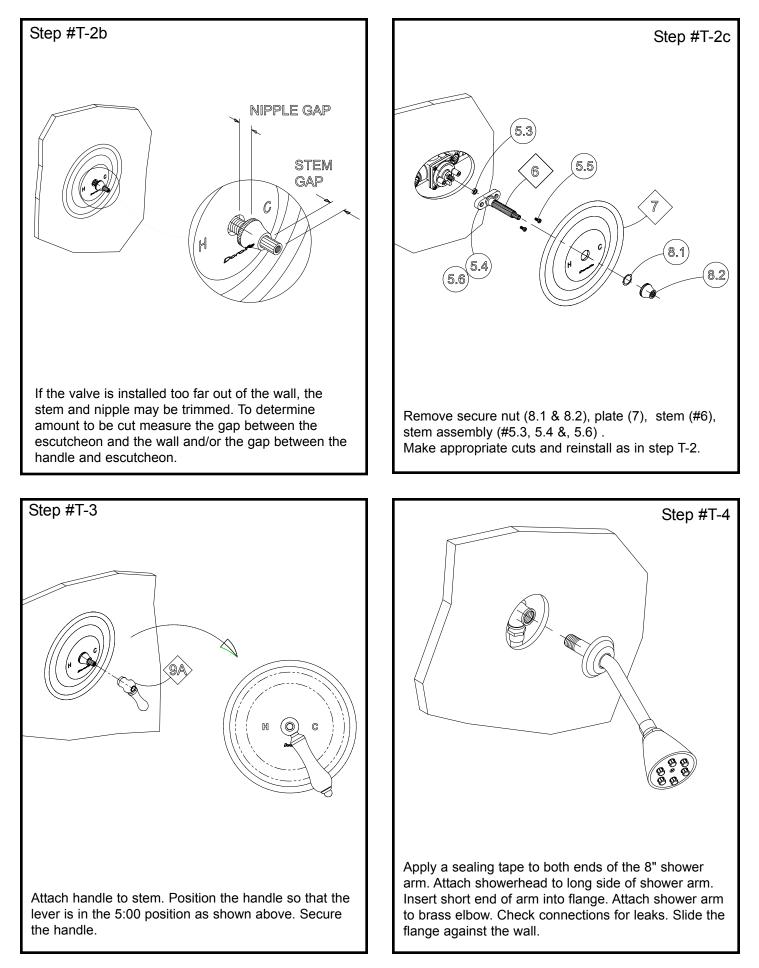

Position escutcheon plate so that the "H" and "C" are parallel to the floor and secure with escutcheon nut with o-ring. Tighten nut so that the plate cannot be rotated. If there are no threads for the nut to catch, see Step T-2a.If nut will not bottom out, see Step T-2b and T-2c.

## **Parts Description**

- 1) Single Outlet Valve Body with Stops
- 2) Filter (2)
- 3) EF Cartridge Assembly
- 4) Valve Cover Assembly (shipped with 3.2)
- 5) Valve Adaptor Assembly
- 6) Stem Assembly
- 7) Doralfe Pressure Balance Plate
- 8) Secure Nut

- 9a) Revere Handle
- 9b) Savannah Handle
- 9c) Normandy Handle
- 9d) Saratoga Handle
- 9e) Skyla Lever Handle
- 9f) Skyla Cross Handle
- 9g) Luna Lever Handle
- 9h) Luna Cross Handle
- 10) Extension for Pressure Balance Valve (sold seperately )