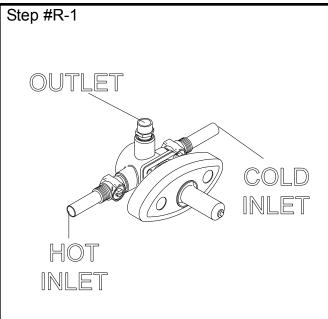

Install Valve as shown above while referencing rough in specifications on the top of this page.