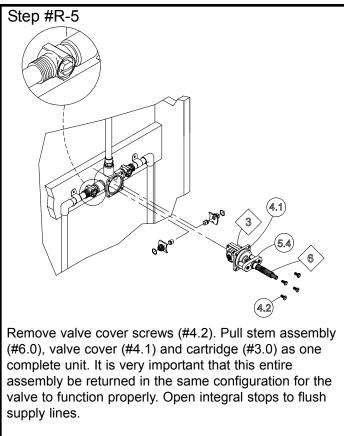

Standard installation is shown above for reference.

Pressurize both hot and cold supplies.

Failure to complete this step will void the warranty.

Close integral stop and reinstall cartridge, cover and stem assembly. PRESSURE TEST THE VALVE. Water pressure must be applied to both hot and cold inlets at the same time to pressure test this valve. Check all connections for leaks.