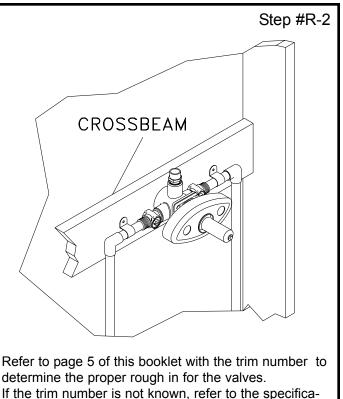

## NOTE

Do not apply heat directly on valves. Excessive heat will damage rubber and plastic seals and will void the warranty.

tions on the top of this page. Install crossbeam to secure valve. Connect valve inlets to hot and cold water supplies.