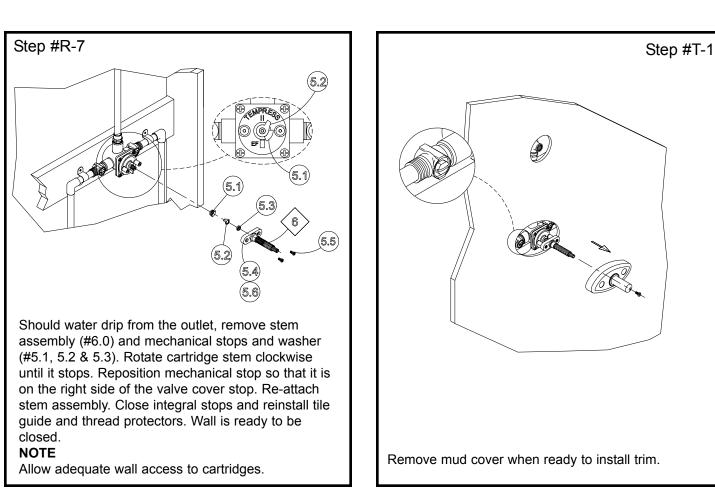

Position escutcheon plate so that the "H" and "C" are parallel to the floor and secure with escutcheon nut with o-ring. Tighten nut so that the plate cannot be rotated. If there are no threads for the nut to catch, see Step T-2a.If nut will not bottom out, see Step T-2b and T-2c.