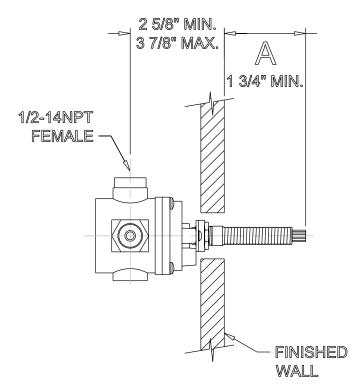

Install Valve as shown above while referencing rough in specifications on the top of this page.

## NOTE

Trim parts will vary according to series.

| PROD #  | ROUGH IN: "A" |
|---------|---------------|
| DPB3100 |               |
| DPB3102 |               |
| DPB3103 |               |
| DPB3111 |               |
| DPB3220 |               |
| DPB3221 |               |
| DPB3222 |               |
| DPB3223 |               |