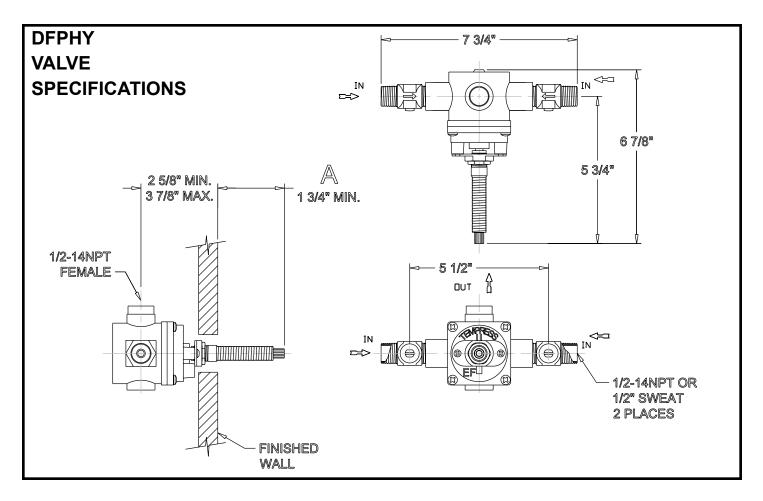

Install Valve as shown above while referencing rough in specifications on the top of this page.

## NOTE

Trim parts will vary according to series.

| PROD #  | ROUGH IN: "A" |
|---------|---------------|
| DPB3100 |               |
| DPB3102 |               |
| DPB3103 |               |
| DPB3111 |               |
| DPB3220 |               |
| DPB3221 |               |
| DPB3222 |               |
| DPB3223 |               |