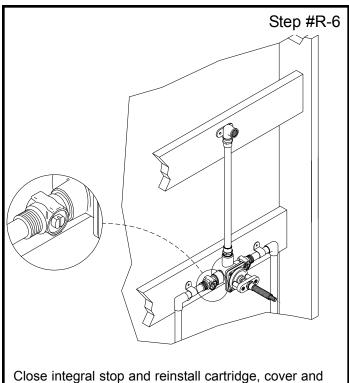

Standard installation is shown above for reference.

Pressurize both hot and cold supplies.

Failure to complete this step will void the warranty.

Close integral stop and reinstall cartridge, cover and stem assembly. PRESSURE TEST THE VALVE. Water pressure must be applied to both hot and cold inlets at the same time to pressure test this valve. Check all connections for leaks.