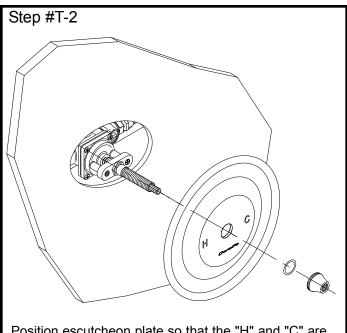

Position escutcheon plate so that the "H" and "C" are parallel to the floor and secure with escutcheon nut with o-ring. Tighten nut so that the plate cannot be rotated. If there are no threads for the nut to catch, see Step T-2a.If nut will not bottom out, see Step T-2b and T-2c.