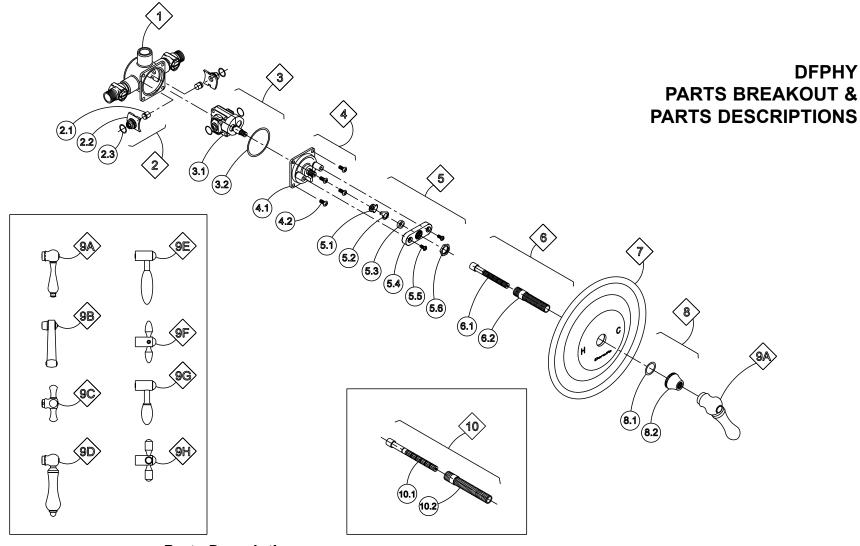

## **Parts Description**

- 1) Single Outlet Valve Body with Stops
- 2) Filter (2)
- 3) EF Cartridge Assembly
- 4) Valve Cover Assembly (shipped with 3.2)
- 5) Valve Adaptor Assembly
- 6) Stem Assembly
- 7) Doralfe Pressure Balance Plate
- 8) Secure Nut

- 9a) Revere Handle
- 9b) Savannah Handle
- 9c) Normandy Handle
- 9d) Saratoga Handle
- 9e) Skyla Lever Handle
- 9f) Skyla Cross Handle
- 9g) Luna Lever Handle
- 9h) Luna Cross Handle
- 10) Extension for Pressure Balance Valve (sold seperately )