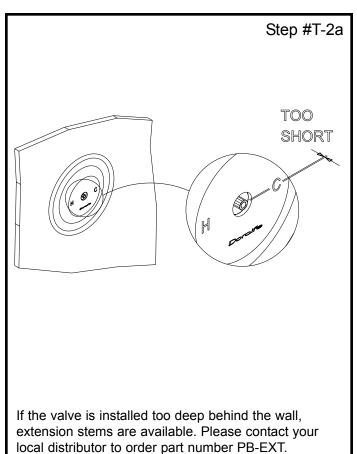

Position escutcheon plate so that the "H" and "C" are parallel to the floor and secure with escutcheon nut with o-ring. Tighten nut so that the plate cannot be rotated. If there are no threads for the nut to catch, see Step T-2a.If nut will not bottom out, see Step T-2b and T-2c.