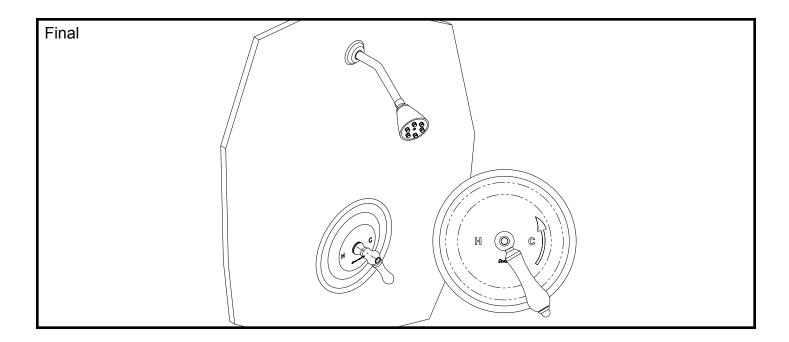

secure valve. Connect valve inlets to hot and cold water supplies.



Standard installation is shown above for reference.



Pressurize both hot and cold supplies.



Failure to complete this step will void the warranty.



Close integral stop and reinstall cartridge, cover and stem assembly. PRESSURE TEST THE VALVE. Water pressure must be applied to both hot and cold inlets at the same time to pressure test this valve. Check all connections for leaks.





Position escutcheon plate so that the "H" and "C" are parallel to the floor and secure with escutcheon nut with o-ring. Tighten nut so that the plate cannot be rotated. If there are no threads for the nut to catch, see Step T-2a.If nut will not bottom out, see Step T-2b and T-2c.

## NOTE

Trim parts will vary according to series.











| PROD #  | ROUGH IN: "A" |
|---------|---------------|
| DPB3100 |               |
| DPB3102 |               |
| DPB3103 |               |
| DPB3111 |               |
| DPB3220 |               |
| DPB3221 |               |
| DPB3222 |               |
| DPB3223 |               |



## **Parts Description**

- 1) Single Outlet Valve Body with Stops
- 2) Filter (2)
- 3) EF Cartridge Assembly
- 4) Valve Cover Assembly (shipped with 3.2)
- 5) Valve Adaptor Assembly
- 6) Stem Assembly
- 7) Doralfe Pressure Balance Plate
- 8) Secure Nut

- 9a) Revere Handle
- 9b) Savannah Handle
- 9c) Normandy Handle
- 9d) Saratoga Handle
- 9e) Skyla Lever Handle
- 9f) Skyla Cross Handle
- 9g) Luna Lever Handle
- 9h) Luna Cross Handle
- 10) Extension for Pressure Balance Valve (sold seperately )