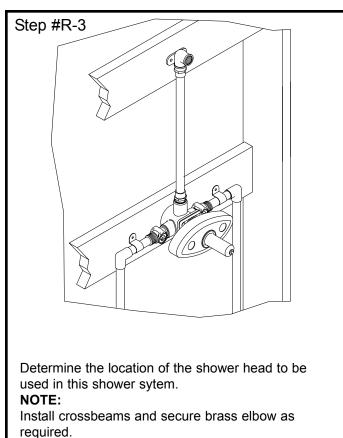

Standard installation is shown above for reference.

Pressurize both hot and cold supplies.

Failure to complete this step will void the warranty.

Close integral stop and reinstall cartridge, cover and stem assembly. PRESSURE TEST THE VALVE. Water pressure must be applied to both hot and cold inlets at the same time to pressure test this valve. Check all connections for leaks.