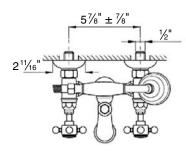

### FEATURES

- Wall mounted exposed two handle tub filler with cradle and handspray
- 5  $\frac{7}{8}$ " center to center  $\pm \frac{7}{8}$ "
- 5 <sup>7</sup>/<sub>8</sub>" reach from wall to spout outlet
- Deck unions available: AR00380
- Floor legs available: ZA383