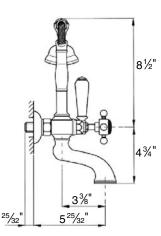

### FEATURES

- Wall mounted exposed two handle tub filler with cradle and handspray
- 5  $\frac{7}{8}$ " center to center  $\pm \frac{7}{8}$ "
- 5 <sup>7</sup>/<sub>8</sub>" reach from wall to spout outlet
- Deck unions available: AR00380
- Floor legs available: ZA383