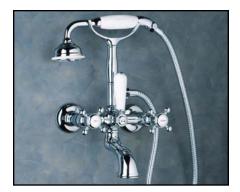

## Country Bath Exposed Tub Set

**ROHL Country Bath Collection** 

A1401LM (Metal Levers) A1401XM (Cross Handles) A1401LP (Porcelain Lever)

### FEATURES

- Wall mounted exposed two handle tub filler with cradle and handspray
- 5  $\frac{7}{8}$ " center to center  $\pm \frac{7}{8}$ "
- 5 <sup>7</sup>/<sub>8</sub>" reach from wall to spout outlet
- Deck unions available: AR00380
- Floor legs available: ZA383