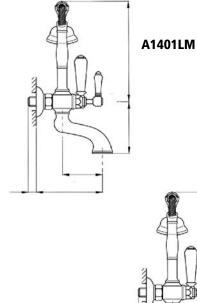

## Country Bath Exposed Tub Set

**ROHL Country Bath Collection** 

A1401LM (Metal Levers) A1401XM (Cross Handles) A1401LP (Porcelain Lever)

### FEATURES

- Wall mounted exposed two handle tub filler with cradle and handspray
- 5  $\frac{7}{8}$ " center to center  $\pm \frac{7}{8}$ "
- 5 <sup>7</sup>/<sub>8</sub>" reach from wall to spout outlet
- Deck unions available: AR00380
- Floor legs available: ZA383