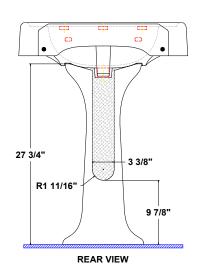

#### **Fixture Information**

| Drain outlet       | 1 3/4" O.D.       |
|--------------------|-------------------|
| Overall dimensions | 25 1/2" x 21 3/4" |
| Basin dimensions   | 17 1/4" x 12 1/2" |
| Material           | Vitreous china    |