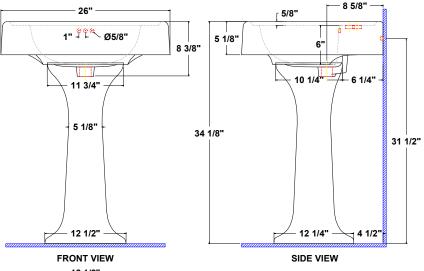

# LIBERTY™ Pedestal Lavatory 25 1/2" x 21 3/4" x 34 1/8"

Vitreous china pedestal lavatory, rear overflow, and faucet deck. Complete with mounting kit.

- Unique classic design
- Easy installation

#### **Fixture Information**

| Drain outlet       | 1 3/4" O.D.       |
|--------------------|-------------------|
| Overall dimensions | 25 1/2" x 21 3/4" |
| Basin dimensions   | 17 1/4" x 12 1/2" |
| Material           | Vitreous china    |