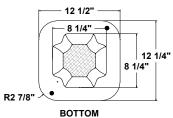

#### **Fixture Information**

| Drain outlet       | 1 3/4" O.D.       |
|--------------------|-------------------|
| Overall dimensions | 25 1/2" x 21 3/4" |
| Basin dimensions   | 17 1/4" x 12 1/2" |
| Material           | Vitreous china    |