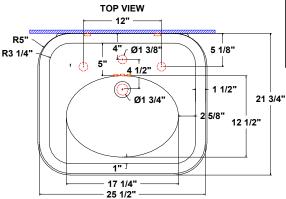

#### **Fixture Information**

| Drain outlet       | 1 3/4" O.D.       |
|--------------------|-------------------|
| Overall dimensions | 25 1/2" x 21 3/4" |
| Basin dimensions   | 17 1/4" x 12 1/2" |
| Material           | Vitreous china    |