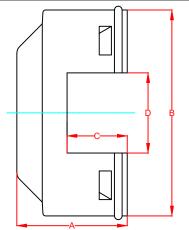

### ST CLEATED END CAP FOR 4 & 8" PIPE DIAMETER

SPLIT END CAP FOR 12" - 24" PIPE DIAMETER

SPIGOT END CAP FOR 6 & 10" PIPE DIAMETER

### STANDARD & VARIABLE SLOT RISER END CAP DIMENSIONS

| PIPE DIAM.     | A                | В                 | с                 | D              | PRODUCT # |
|----------------|------------------|-------------------|-------------------|----------------|-----------|
| 4"<br>(100mm)  | 2.75"<br>(70mm)  | 5.125"<br>(130mm) | 1.5"<br>(38mm)    | 2"<br>(50mm)   | 0433DS    |
| 6"<br>(150mm)  | 4.5"<br>(114mm)  | 6.95"<br>(177mm)  | 7.63"<br>(194mm)  | 3"<br>(76mm)   | 0633DS    |
| 8"<br>(200mm)  | 4.25"<br>(108mm) | 9.875"<br>(249mm) | 2.5"<br>(64mm)    | 2.5"<br>(64mm) | 0833DS    |
| 10"<br>(250mm) | 5"<br>(127mm)    | 11.56"<br>(294mm) | 12.13"<br>(308mm) | 3.5"<br>(89mm) | 1033DS    |
| 12"<br>(300mm) | 5.76"<br>(146mm) | 4.25"<br>(108mm)  | 2.5"<br>(64mm)    | NA             | 1233DS    |
| 15"<br>(375mm) | 7.77"<br>(197mm) | 6.25"<br>(159mm)  | 2.5"<br>(64mm)    | NA             | 1533DS    |
| 18"<br>(450mm) | 8.04"<br>(204mm) | 6.50"<br>(165mm)  | 2.5"<br>(64mm)    | NA             | 1833DS    |
| 24"<br>(600mm) | 9.45"<br>(240mm) | 8"<br>(200mm)     | 2.5"<br>(64mm)    | NA             | 2433DS    |
| 30"<br>(750mm) | NA               | NA                | NA                | NA             | 3033AA    |
| 36"<br>(900mm) | NA               | NA                | NA                | NA             | 3633AA    |