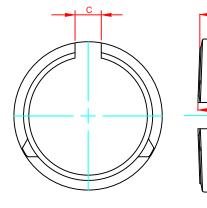

### TAYLOR END PLUG FOR 30 & 36" PIPE DIAMETER

END VIEW

TOP VIEW

-R

## NOTES:

- 1. ALL FITTINGS DIMENSIONS ARE FOR REFERENCE ONLY
- 2. THE TAYLOR END PLUG IS UTILIZED AS A PERMANENT END TREATMENT WITH DURASLOT PIPE BECAUSE THE ENTIRE SYSTEM IS ENCASED IN CONCRETE