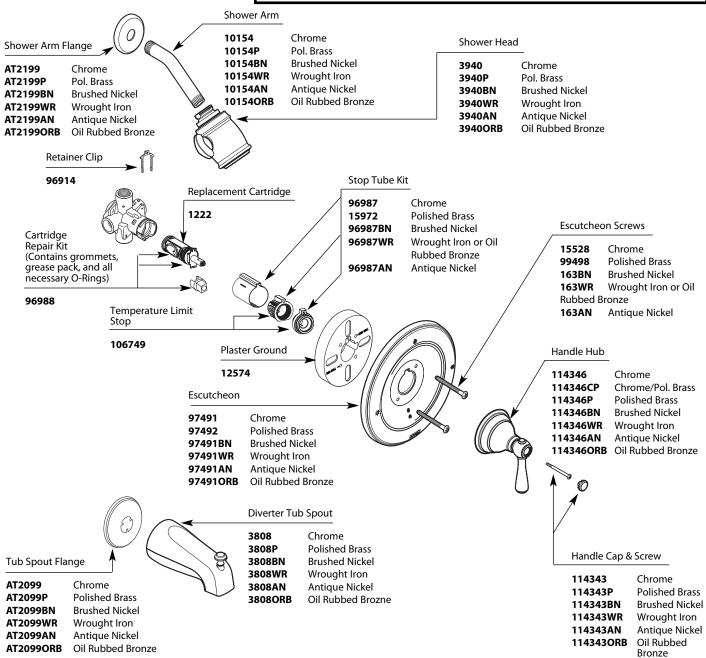

## KINGSLEY" Posi-Temp\* Single-Handle Tub/Shower Valve

| Valve Trim |                   | Shower Only |                   | Tub/Shower |                   |
|------------|-------------------|-------------|-------------------|------------|-------------------|
| MODEL      |                   | MODEL       |                   | MODEL      |                   |
| T2111      | Chrome            | T2112       | Chrome            | T2113      | Chrome            |
| T2111CP    | Chrome/Pol. Brass | T2112CP     | Chrome/Pol. Brass | T2113CP    | Chrome/Pol. Brass |
| T2111P     | Polished Brass    | T2112P      | Polished Brass    | T2113P     | Polished Brass    |
|            |                   | T2112BN     | Brushed Nickel    | T2113BN    | Brushed Nickel    |
| T2111BN    | Brushed Nickel    | T2112WR     | Wrought Iron      | T2113WR    | Wrought Iron      |
| T2111WR    | Wrought Iron      | T2112AN     | Antique Nickel    | T2113AN    | Antique Nickel    |
|            |                   | T2112ORB    | Oil Rubbed Bronze | T2113ORB   | Oil Rubbed Bronze |