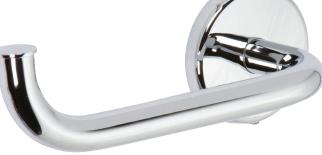

### Toilet Tissue Holder 0306

### Product Specification: Add "Color / Finish" Suffix to Model Number Below

The Toilet Tissue Holder shall be made of solid brass construction and incorporate a single-post, open roller design. Toilet Tissue Holder shall complement Ginger Hotelier product series. Toilet Tissue Holder shall be Ginger Model 0306/\_\_\_\_.

# Hotelier Toilet Tissue Holder 0306

Page 2 of 2 Spec\_0306\_a\_3.22 EN-4419