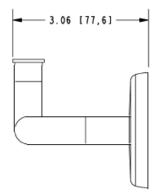

### Product Specification: Add "Color / Finish" Suffix to Model Number Below

The Toilet Tissue Holder shall be made of solid brass construction and incorporate a single-post, open roller design. Toilet Tissue Holder shall complement Ginger Hotelier product series. Toilet Tissue Holder shall be Ginger Model 0306/\_\_\_\_.