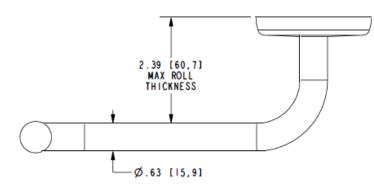

### Product Specification: Add "Color / Finish" Suffix to Model Number Below

The Toilet Tissue Holder shall be made of solid brass construction and incorporate a single-post, open roller design. Toilet Tissue Holder shall complement Ginger Hotelier product series. Toilet Tissue Holder shall be Ginger Model 0306/\_\_\_\_.