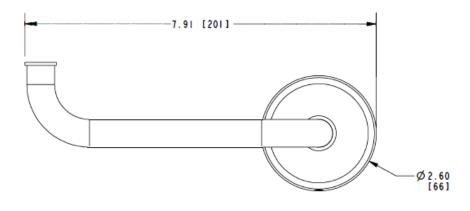

### Product Specification: Add "Color / Finish" Suffix to Model Number Below

The Toilet Tissue Holder shall be made of solid brass construction and incorporate a single-post, open roller design. Toilet Tissue Holder shall complement Ginger Hotelier product series. Toilet Tissue Holder shall be Ginger Model 0306/\_\_\_\_.