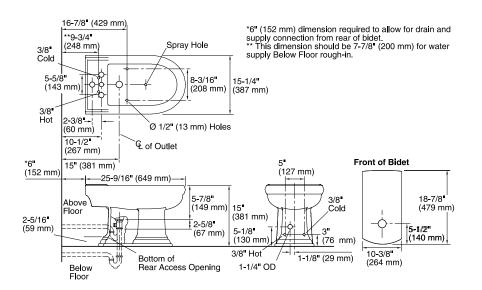

# Memoirs® Vertical Spray Bidet K-4886

**Technical Information** All product dimensions are nominal. Waste Outlet: Floor