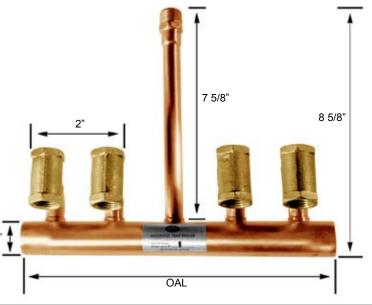

## **Precision Plumbing Products**

Division of JL Industries, Inc.

Airport Business Center 6807 NE 79th Court, Suite E Portland, Oregon 97218

T (503) 256-4010 F (503) 253-8165

www.pppinc.net

P/N PM-2 - OVERALL LENGTH - 6" P/N PM-4 - OVERALL LENGTH - 10" P/N PM-6 - OVERALL LENGTH - 14" P/N PM-8 - OVERALL LENGTH - 18" RISER - 7 5/8" x 1/2" NPT MALE PRIMER LINE CONNECTION - 1/2" NPT FEMALE