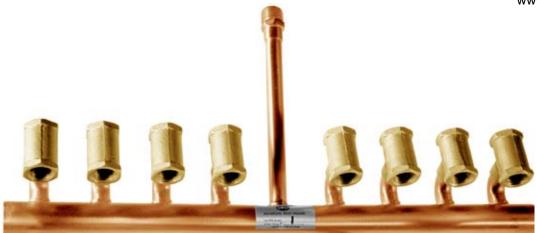

# FLUID DISTRIBUTION MANIFOLDS COPPER / BRASS

www.pppinc.net

### P.P.P. DISTRIBUTION MANIFOLDS ARE:

- MANUFACTURED FROM COPPER AND BRASS COMPONENTS
- MANUFACTURED TO YOUR SPECIFIC REQUIREMENTS
- STANDARD STOCK ITEMS IN 2, 4, 6, AND 8 OPENING CONFIGURATIONS
- ADDITIONAL OPENING REQUIREMENTS MADE TO SPECIFICATION

## MANIFOLD SPECIFICATIONS:

Manifolds are manufactured using type "L" copper tube and rough brass fittings. All solder used is 95-5, and we guarantee all solder joints to be water tight.

## **Precision Plumbing Products**

Division of JL Industries, Inc.

Airport Business Center 6807 NE 79th Court, Suite E Portland, Oregon 97218

T (503) 256-4010 F (503) 253-8165

www.pppinc.net

P/N PM-2 - OVERALL LENGTH - 6" P/N PM-4 - OVERALL LENGTH - 10" P/N PM-6 - OVERALL LENGTH - 14" P/N PM-8 - OVERALL LENGTH - 18" RISER - 7 5/8" x 1/2" NPT MALE PRIMER LINE CONNECTION - 1/2" NPT FEMALE