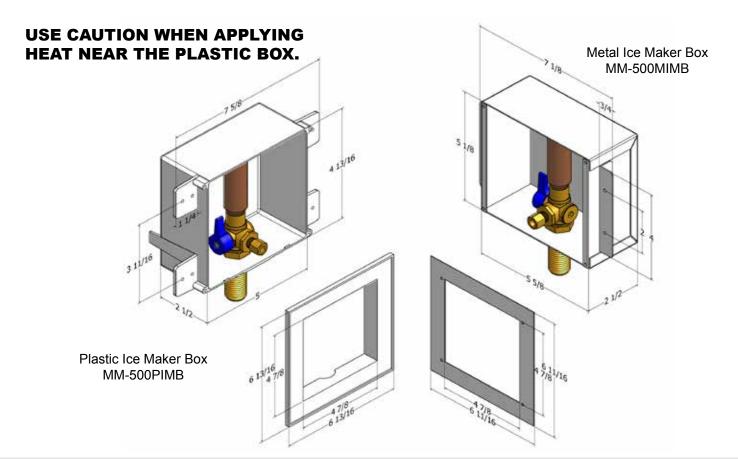

## METAL OR PLASTIC ICE MAKER BOX INSTALLATION

INSTALLATION: www.pppinc.net

- 1) Position box between studs to desired height.
- 2) Secure box to a backing board or to the front of studs. The front of the box should be flush with wall material.
- 3) Connect the cold water supply to the valve.
- 4) Install face plate by pushing plate into box until plate is flush against the wall material.