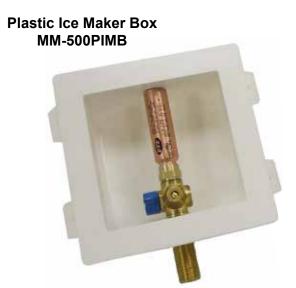

#### ICE MAKER BOXES WITH WATER HAMMER ARRESTORS

www.pppinc.net

**Precision Plumbing Products** has designed a plastic/metal Ice maker box assembly that makes your installation simple and cost effective. Because solenoid operated equipment can create destructive water hammer, by adding the Ice maker box assembly you are protecting your equipment as well as insuring against premature replacement. The box is designed to mount to studs and recess in the wall behind the refrigerator. The water line for the ice maker is secured directly to a compression fitting. The quarter turn ball valve faces forward to eliminate potential hose crimp, a common problem with other applications.