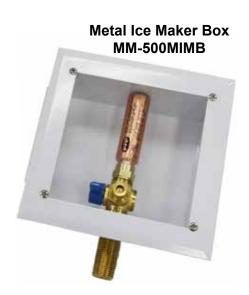

#### ICE MAKER BOXES WITH WATER HAMMER ARRESTORS

www.pppinc.net

**Precision Plumbing Products** has designed a plastic/metal Ice maker box assembly that makes your installation simple and cost effective. Because solenoid operated equipment can create destructive water hammer, by adding the Ice maker box assembly you are protecting your equipment as well as insuring against premature replacement. The box is designed to mount to studs and recess in the wall behind the refrigerator. The water line for the ice maker is secured directly to a compression fitting. The quarter turn ball valve faces forward to eliminate potential hose crimp, a common problem with other applications.