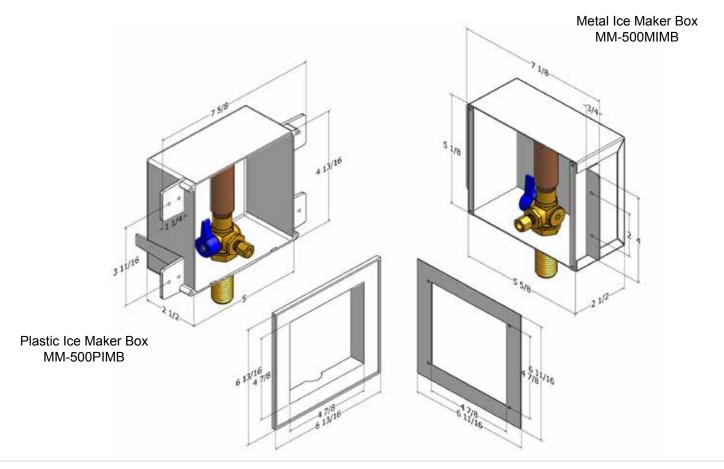

#### ICE MAKER BOXES WITH WATER HAMMER ARRESTORS

www.pppinc.net

| _ |
|---|
|   |
|   |

Boxes are supplied with a water hammer arrestor and shut off valve. Boxes include necessary mounting brackets and faceplate. Plastic boxes are molded from high impact polystyrene. Metal boxes are constructed of 20 gauge steel with a white powder coat. (Note: Box dimensions may vary slightly from drawings).