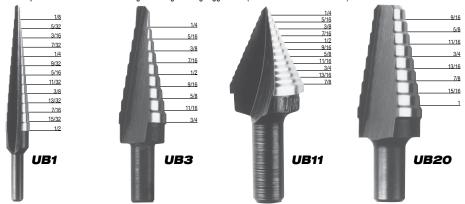

## Step Drills

Drill hole sizes from 1/8 to 1 in. through sheet metal without burring, deforming stock, or threading drill bit. A unique double flute design assures the penetration of soft or thin materials at the proper speed.

Malco Step Drills actually deburr as they drill. Perfect for use as a "hole-opening" reamer. They can also be used for making round holes from slots or intersecting holes. Made of industrial grade high speed steel. Malco Step Drills are heat treated and tempered to assure maximum strength for long wearing rugged use. (Note: All sizes listed in inches).

## Specifications

| Step Drills |                                                                                    |                 |                  |                |
|-------------|------------------------------------------------------------------------------------|-----------------|------------------|----------------|
| Catalog     |                                                                                    | Depth           | Elect.           | Pilot Hole     |
| Number      | Description                                                                        | Each Step (in.) | Drill Size (in.) | Required (in.) |
| UB1         | Drills 13 hole sizes from 1/8 to 1/2 in. diameter in 1/32 in. (0.79) increments.   | 1/8             | 3/8              | No             |
| UB3         | Drills 9 hole sizes from 1/4 to 3/4 in. diameter in 1/16 in. increments.           | 1/8             | 3/8              | No             |
| UB11        | Drills 11 hole sizes from 1/4 to 7/8 in. diameter for creating 1/2 in. knock outs. | N/A             | 3/8              | No             |
| UB20        | Drills 8 hole sizes from 9/16 to 1 in. diameter in 1/16 in. increments.            | 1/8             | 3/8              | 1/2            |