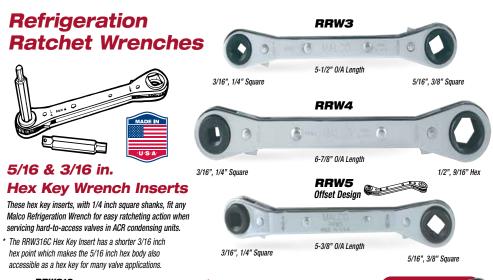

## **WRENCHES / STEP DRILLS**

For more information Or to buy this product Click here

2-3/16 in. O/A length

2-1/8 in. O/A length

**Specifications** 

| Refrigeration Ratchet Wrenches |                              |                              |                         |                  | 5/16 and 3/16 in. Hex Key Wrench Inserts |                                  |                              |                  |                         |                  |
|--------------------------------|------------------------------|------------------------------|-------------------------|------------------|------------------------------------------|----------------------------------|------------------------------|------------------|-------------------------|------------------|
| Catalog<br>Number              | Description                  | Square Shank<br>Diameter in. | Hex Key<br>Diameter in. | O/A Lgth.<br>in. | Catalog<br>Number                        | Description                      | Square Shank<br>Diameter in. | Tip Lgth.<br>in. | Hex Key<br>Diameter in. | O/A Lgth.<br>in. |
| RRW4                           | Refrigeration Ratchet Wrench | 1/4                          | 1/2 & 9/16              | 6-7/8            | RRW516                                   | Hex Key Ratchet Wrench Insert    | 1/4                          | _                | 5/16                    | 2-1/8            |
| RRW3                           | Refrigeration Ratchet Wrench | 3/16, 1/4, 5/16 & 3/8        | _                       | 5-1/2            | RRW316                                   | Hex Key Ratchet Wrench Insert    | 1/4                          | 3/4              | 3/16                    | 2-3/16           |
| RRW5                           | Refrigeration Ratchet Wrench | 3/16, 1/4, 5/16 & 3/8        | _                       | 5-3/8            | RRW316C*                                 | Hex Key Ratchet Wrench Insert    | 1/4                          | 1/2              | 3/16                    | 2-3/16           |
|                                |                              |                              |                         |                  | RRW316 / 316C                            | Hex Key Ratchet Wrench Combo Kit | 1/4                          | 3/4 -1/2         | 3/16                    | 2-3/16           |