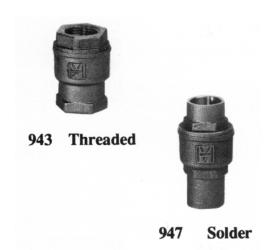

250 WOG

943 Threaded

947 Solder

|       | DIMENSIO | Approx. Weight | Approx.<br>Weight |      |      |
|-------|----------|----------------|-------------------|------|------|
| SIZE  | Α        | В              | С                 | 943  | 947  |
| 3/8   | 1-7/8    | 2-2/32         | 1-31/32           | .43  | .43  |
| 1/2   | 1-7/32   | 2-13/32        | 2-3/32            | .43  | .43  |
| 3/4   | 1-1/2    | 2-13/16        | 2-5/16            | .66  | .66  |
| 1     | 1-29/32  | 3-17/32        | 2-21/32           | 1.02 | 1.02 |
| 1-1/4 | 2-5/32   | 3-7/8          | 3-3/32            | 1.47 | 1.47 |
| 1-1/2 | 2-19/32  | 4-7/32         | 3-5/16            | 2.20 | 2.20 |
| 2     | 3-1/8    | 5-3/32         | 3-25/32           | 3.30 | 3.30 |