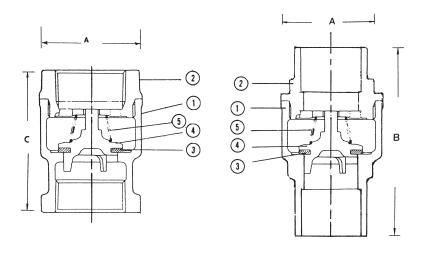

| MATERIAL SPECIFICATION |             |             |                   |  |  |
|------------------------|-------------|-------------|-------------------|--|--|
| 1                      | Body        | Cast Bronze | ASTM B584, C84400 |  |  |
| 2                      | Tail Piece  | Cast Bronze | ASTM B584, C84400 |  |  |
| 3                      | Disc        | Buna        |                   |  |  |
| 4                      | Disc Holder | Cast Bronze | ASTM B584, C84400 |  |  |
| 5                      | Spring      | Bronze      | ASTM B103, C52100 |  |  |