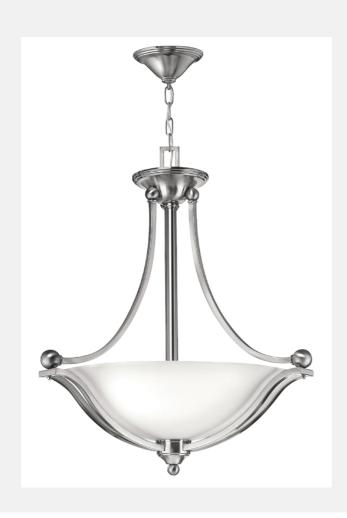

| BOLLA 4652BN-GU24 |
|-------------------|
| BRUSHED NICKEL    |

| WIDTH:         | 23.3"          |
|----------------|----------------|
| HEIGHT:        | 26.5"          |
| WEIGHT:        | 14.0 LBS       |
| MATERIAL:      | METAL          |
| GLASS:         | ETCHED OPAL    |
| CANOPY:        | 6" DIA.        |
| SOCKET:        | 3-26W GU24     |
|                | *NOT INCLUDED  |
| MAX HEIGHT:    | 30.3"          |
| CHAIN:         | 60.0"          |
| LEADWIRE:      | 72.0"          |
| CERTIFICATION: | C-US DRY RATED |
| VOLTAGE:       | 120V           |
| UPC:           | 640665465433   |