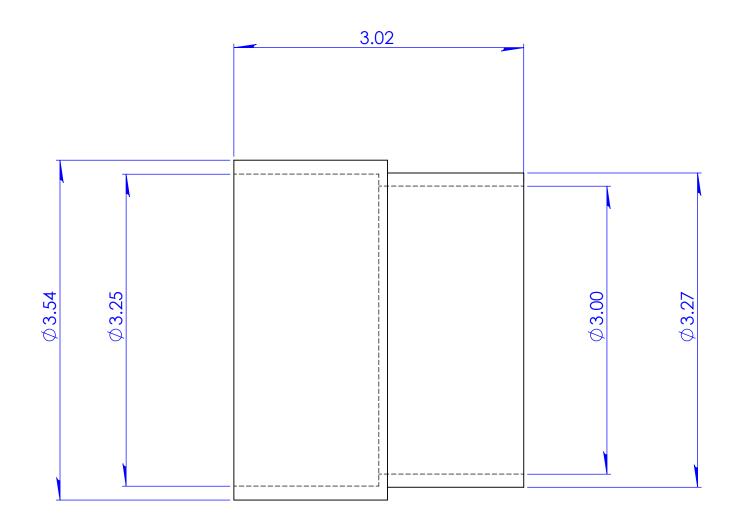

|                                                                                                                                                                                                                                    | TOLERANCES:                                                              | Part Weight     | 0.22 lbs.                       | Installation Torque | UNITS:      | SIZE:             | DESIGNER: |                    | SCALE:       |
|------------------------------------------------------------------------------------------------------------------------------------------------------------------------------------------------------------------------------------|--------------------------------------------------------------------------|-----------------|-------------