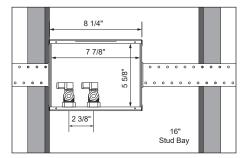

## **Left Hand Drain Option**

## **MWBRLV Washing Machine Outlet Box Installation Instructions**

- 1) Remove faceplate that is attached to the washing machine outlet box and save for future installation once sheet rock has been completed.
- 2) Using either nails or screws, mount the box to the stud.
- 3) Box can be mounted on either side of the stud bay.
- 4) Make sure washer box drain is above the water level of the washing machine, approximately 42".
- 5) Connect threaded pipe nipple or male adapter (PVC or ABS) to the drain hole in the box using the provided Drain Kit. Connect appropriate pipe to the drain fitting used. All piping systems should be made to local codes which require a P-trap installation below washer box.
- 6) Connect the water supply piping to the washing machine box valves using appropriate piping for valve connections, if necessary. Check all local codes. (Valves not provided with this box.)
- 7) Test all piping joints for leaks. Test drain line if required by local code.
- 8) After sheet rock has been installed, screw the faceplate onto the washing machine box.
- 9) If valve(s) added to box, attach them to appropriate outlet line(s) by the appropriate method and insert the washing machine drain hose into opening of the 2" drain line from inside the washer box. Make sure drain hose is secured so it does not push out of the box due to the water being forced out of the hose from the washing machine.
- 10) Check all local codes for appropriate approvals and requirements.