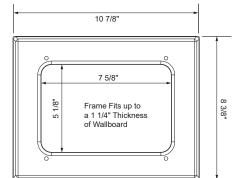

## **MWBRLV Washing Machine Outlet Box Installation Instructions**

- 1) Remove faceplate that is attached to the washing machine outlet box and save for future installation once sheet rock has been completed.
- 2) Using either nails or screws, mount the box to the stud.
- 3) Box can be mounted on either side of the stud bay.
- 4) Make sure washer box drain is above the water level of the washing machine, approximately 42".
- 5) Connect threaded pipe nipple or male adapter (PVC or ABS) to the drain hole in the box using the provided Drain Kit. Connect appropriate pipe to the drain fitting used. All piping systems should be made to local codes which require a P-trap installation below washer box.
- 6) Connect the water supply piping to the washing machine box valves using appropriate piping for valve connections, if necessary. Check all local codes. (Valves not provided with this box.)
- 7) Test all piping joints for leaks. Test drain line if required by local code.
- 8) After sheet rock has been installed, screw the faceplate onto the washing machine box.
- 9) If valve(s) added to box, attach them to appropriate outlet line(s) by the appropriate method and insert the washing machine drain hose into opening of the 2" drain line from inside the washer box. Make sure drain hose is secured so it does not push out of the box due to the water being forced out of the hose from the washing machine.
- 10) Check all local codes for appropriate approvals and requirements.

| Part # | Replacement Component Description |   |
|--------|-----------------------------------|---|
| 90504  | Faceplate                         | 1 |
| 89893  | Faceplate Screws (4-pack)         | 1 |