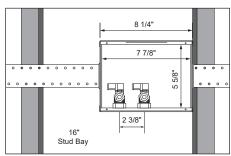

## Right Hand Drain Option

## **MWBRLV Washing Machine Outlet Box Installation Instructions**

- 1) Remove faceplate that is attached to the washing machine outlet box and save for future installation once sheet rock has been completed.
- 2) Using either nails or screws, mount the box to the stud.
- 3) Box can be mounted on either side of the stud bay.
- 4) Make sure washer box drain is above the water level of the washing machine, approximately 42".
- 5) Connect threaded pipe nipple or male adapter (PVC or ABS) to the drain hole in the box using the provided Drain Kit. Connect appropriate pipe to the drain fitting used. All piping systems should be made to local codes which require a P-trap installation below washer box.
- 6) Connect the water supply piping to the washing machine box valves using appropriate piping for valve connections, if necessary. Check all local codes. (Valves not provided with this box.)
- 7) Test all piping joints for leaks. Test drain line if required by local code.
- 8) After sheet rock has been installed, screw the faceplate onto the washing machine box.
- 9) If valve(s) added to box, attach them to appropriate outlet line(s) by the appropriate method and insert the washing machine drain hose into opening of the 2" drain line from inside the washer box. Make sure drain hose is secured so it does not push out of the box due to the water being forced out of the hose from the washing machine.
- 10) Check all local codes for appropriate approvals and requirements.