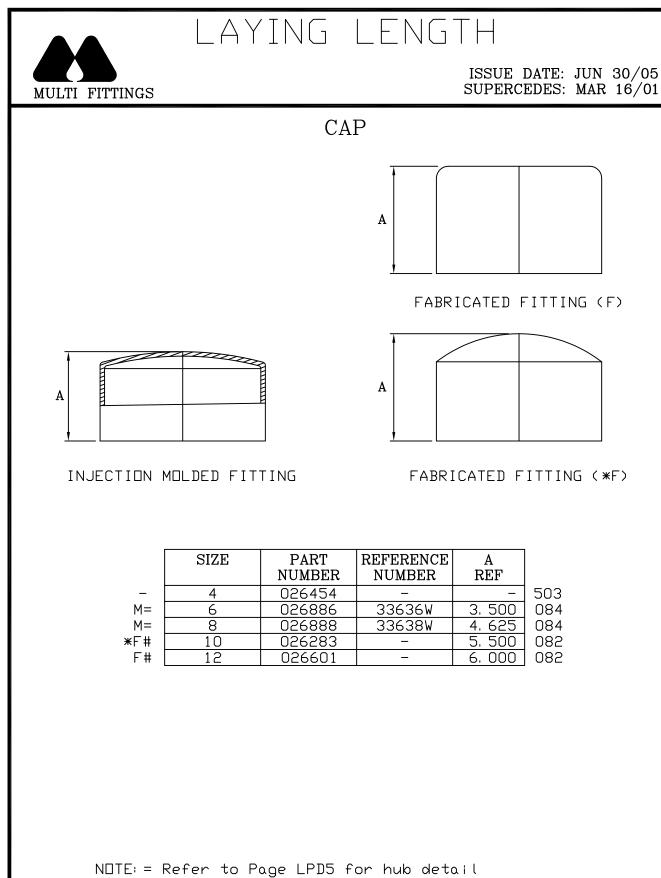

# MULTI PVC DWV LARGE DIAMETER FITTINGS

| 026520 | 8x10 Increaser Coupling HxH - Fabricated Fitting           | LPD25          |
|--------|------------------------------------------------------------|----------------|
| 026520 | 8x12 Increaser Coupling HxH - Fabricated Fitting           | LPD25<br>LPD25 |
| 026521 | 10x12 Increaser Coupling HxH - Fabricated Fitting          | LPD25          |
| 026526 | 8x8x6x6 45 Double Wye HxHxHxH - Fabricated Fitting         | LPD7           |
| 026527 | 8x8x8x8 45 Double Wye HxHxHxH - Fabricated Fitting         | LPD7           |
| 026529 | 6x6x4 Cleanout Tee with Plug - Fabricated Fitting          | LPD23          |
| 026530 | 6x6x6 Cleanout Tee with Plug - Fabricated Fitting          | LPD23          |
| 026531 | 8x8x6 Cleanout Tee with Plug - Fabricated Fitting          | LPD23          |
| 026532 | 10x10x6 Cleanout Tee with Plug - Fabricated Fitting        | LPD23          |
| 026533 | 12X12X6 Cleanout Tee with Plug - Fabricated Fitting        | LPD23          |
| 026534 | 8" Male Cleanout Adapter with Plug - Fabricated Fitting    | LPD29          |
| 026536 | 10" Male Cleanout Adapter with Plug - Fabricated Fitting   | LPD29          |
| 026537 | 12" Male Cleanout Adapter with Plug - Fabricated Fitting   | LPD29          |
| 026546 | 8x8x6 Sanitairy Tee HxHxH - Fabricated Fitting             | LPD8           |
| 026558 | 10" Plug CxS - Fabricated Fitting                          | LPD24          |
| 026559 | 12" Plug CxS - Fabricated Fitting                          | LPD24          |
| 026572 | 8x8 22 1/2 Elbow (1/16 Bend) HxH - Fabricated Fitting      | LPD14          |
| 026596 | 8" Female Cleanout Adapter with Plug - Fabricated Fitting  | LPD28          |
| 026597 | 10" Female Cleanout Adapter with Plug - Fabricated Fitting | LPD28          |
| 026598 | 8" Plug CxS - Fabricated Fitting                           | LPD24          |
| 026600 | 12" Female Cleanout Adapter with Plug - Fabricated Fitting | LPD28          |
| 026601 | 12" Cap - Fabricated Fitting - Fabricated Fitting          | LPD16          |
| 026603 | 10x18 Increaser Coupling HxH - Fabricated Fitting          | LPD25          |
| 026609 | 6x6x6 Combo Wye HxHxH - Fabricated Fitting                 | LPD9           |
| 026610 | 8x8x4 Combo Wye HxHxH - Fabricated Fitting                 | LPD9           |
| 026611 | 8x8x6 Combo Wye HxHxH - Fabricated Fitting                 | LPD9           |
| 026612 | 8x8x8 Combo Wye HxHxH - Fabricated Fitting                 | LPD9           |
| 026613 | 10x10x4 Combo Wye HxHxH - Fabricated Fitting               | LPD9           |
| 026614 | 10x10x6 Combo Wye HxHxH - Fabricated Fitting               | LPD9           |
| 026615 | 10x10x8 Combo Wye HxHxH - Fabricated Fitting               | LPD9           |
| 026616 | 10x10x10 Combo Wye HxHxH - Fabricated Fitting              | LPD9           |
| 026617 | 12x12x4 Combo Wye HxHxH - Fabricated Fitting               | LPD9           |
| 026618 | 12x12x6 Combo Wye HxHxH - Fabricated Fitting               | LPD9           |
| 026619 | 12x12x8 Combo Wye HxHxH - Fabricated Fitting               | LPD9           |
| 026620 | 12x12x10 Combo Wye HxHxH - Fabricated Fitting              | LPD9           |
| 026621 | 6x6x4x4 Cross Tee HxHxHxH - Fabricated Fitting             | LPD21          |
| 026622 | 6x6x6x6 Cross Tee HxHxHxH - Fabricated Fitting             | LPD21          |
| 026623 | 8x8x4x4 Cross Tee HxHxHxH - Fabricated Fitting             | LPD21          |
| 026624 | 8x8x6x6 Cross Tee HxHxHxH - Fabricated Fitting             | LPD21          |
| 026625 | 8x8x8x8 Cross Tee HxHxHxH - Fabricated Fitting             | LPD21          |
| 026626 | 10x10x4x4 Cross Tee HxHxHxH - Fabricated Fitting           | LPD21          |
| 026627 | 10x10x6x6 Cross Tee HxHxHxH - Fabricated Fitting           | LPD21          |
| 026628 | 10x10x8x8 Cross Tee HxHxHxH - Fabricated Fitting           | LPD21          |
| 026629 | 10x10x10x10 Cross Tee HxHxHxH - Fabricated Fitting         | LPD21          |
| 026630 | 12x12x4x4 Cross Tee HxHxHxH - Fabricated Fitting           | LPD21          |
| 026631 | 12x12x6x6 Cross Tee HxHxHxH - Fabricated Fitting           | LPD21          |
| 026632 | 12x12x8x8 Cross Tee HxHxHxH - Fabricated Fitting           | LPD21          |
| 026633 | 12x12x10x10 Cross Tee HxHxHxH - Fabricated Fitting         | LPD21          |
| 026634 | 12x12x12x12 Cross Tee HxHxHxH - Fabricated Fitting         | LPD21          |
| 026638 | 12x12x12 Combo Wye HxHxH - Fabricated Fitting              | LPD9           |
| 026641 | 10x10x6 Sanitairy Tee HxHxH - Fabricated Fitting           | LPD8           |
| 026665 | 10x10x4 Sanitairy Tee HxHxH - Fabricated Fitting           | LPD8           |

# Refer to Page LPD5-1 for hub detail