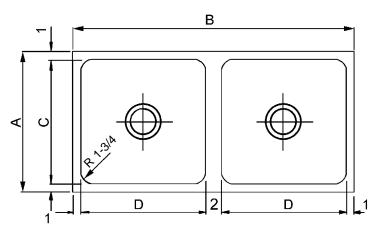

| MODEL NO.   | Α  | В  | С  | D  | E      |  |
|-------------|----|----|----|----|--------|--|
| UDX-1632-A  | 16 | 32 | 14 | 14 | 10-1/2 |  |
| UDX-1832-A  | 18 | 32 | 16 | 14 | 10-1/2 |  |
| UDX-1842-A  | 18 | 42 | 16 | 19 | 10-1/2 |  |
| UDX-1848-A  | 18 | 48 | 16 | 22 | 10-1/2 |  |
| UDXD-1832-A | 18 | 32 | 16 | 14 | 12     |  |
| UDXD-1842-A | 18 | 42 | 16 | 19 | 12     |  |