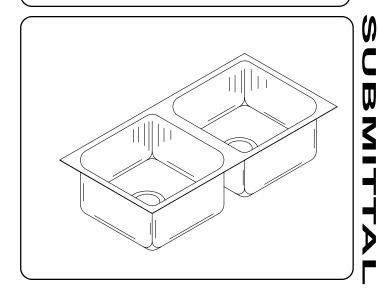

## **UNDERMOUNT GROUP**

## **SPECIFICATION**

Seamless die-drawn construction of type 304, 18-8 stainless steel. Interior and top surfaces polished to a non-porous Hand-Blended Just Finish with highlighted bowl rim. Fully coated underside insulates for sound, and reduces condensation. Conforms to ASME/ANSI A112.19.3M. Furnished with undermount clips less fasteners. Drain punch #35 for Just J-35 unless otherwise specified.