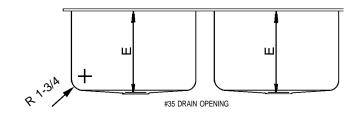

## **SPECIFICATION**

Seamless die-drawn construction of type 304, 18-8 stainless steel. Interior and top surfaces polished to a non-porous Hand-Blended Just Finish with highlighted bowl rim. Fully coated underside insulates for sound, and reduces condensation. Conforms to ASME/ANSI A112.19.3M. Furnished with undermount clips less fasteners. Drain punch #35 for Just J-35 unless otherwise specified.

| MODEL NO.   | Α  | В  | С  | D  | E      |  |
|-------------|----|----|----|----|--------|--|
| UDX-1632-A  | 16 | 32 | 14 | 14 | 10-1/2 |  |
| UDX-1832-A  | 18 | 32 | 16 | 14 | 10-1/2 |  |
| UDX-1842-A  | 18 | 42 | 16 | 19 | 10-1/2 |  |
| UDX-1848-A  | 18 | 48 | 16 | 22 | 10-1/2 |  |
| UDXD-1832-A | 18 | 32 | 16 | 14 | 12     |  |
| UDXD-1842-A | 18 | 42 | 16 | 19 | 12     |  |