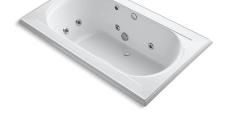

## **Features**

- Center drain.
- Integral lumbar support.
- Textured bottom surface.
- Coordinates with other products in the Memoirs® collection.
- 72" (1829 mm) x 42" (1067 mm) x 22" (559 mm)

## **Hydrotherapy**

- Eight fully adjustable Flexjet<sup>™</sup> hydrotherapy jets for water flow and direction.
- Built-in 1500 W heater.
- Lighted keypad control.