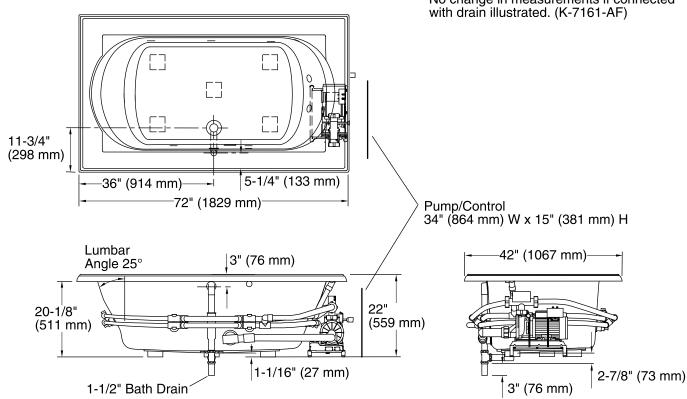

#### **Technical Information**

All product dimensions are nominal.

Installation: Drop-in Drain location: Center

Basin area, bottom: 48" x 27" (1219 mm x 686 mm) Basin area, top: 60" x 30" (1524 mm x 762 mm)

Weight: 140 lbs (63.5 kg)
Minimum floor load: 43 lbs/ft² (209.9 kg/m²)

Water depth: 16" (406 mm)
Water capacity: 94 gal (355.8 L)

Cutout: Drop-in, 70-1/2" x 40-1/2" (1791 mm x

1029 mm)

Electrical component Pump: 240 V, 11 A, 50/60 Hz

rating: Heater: 240 V, 6.3 A, 50/60 Hz, 1500 W

Pump speed: Variable