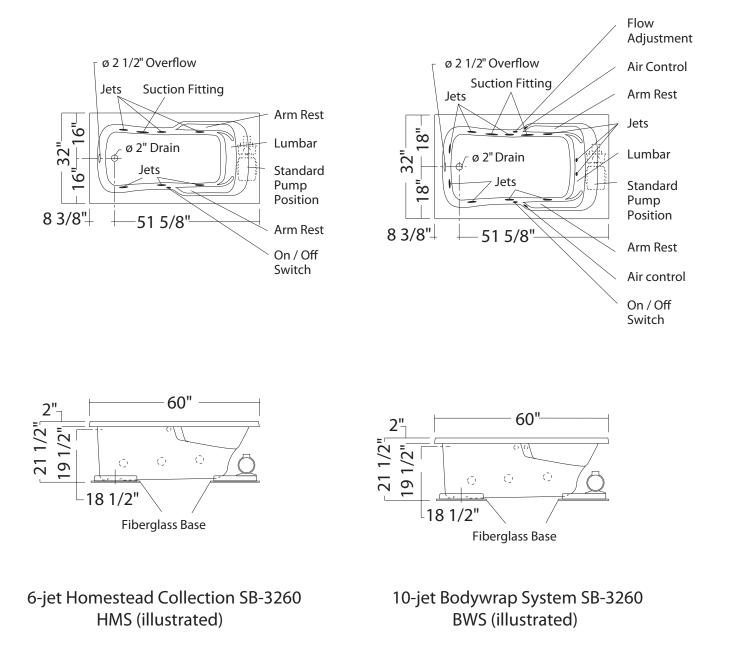

ckrest with lumbar support
- Armrests
- Deck for faucet
- Textured floor
- End drain
- Drop-in installation
- 20 1/2" deep sump
- Bottom bathing well: 45" L x 21" W

#### **UNIQUE FEATURES**

• None

#### **OPTIONS**

- In-line heater (factoryinstalled)
- Non-removable solid apron kit
- Removable solid apron kit
- Pump position opposite standard position
- Designer grab bars in Chrome
- Ozonator for Bodywrap whirlpool system

#### SYSTEMS

- # Homestead
- 🗑 Bodywrap

#### DOOR SELECTION

Combine with AKER's complete shower door offering visit www.akerbymaax.com

### CERTIFICATIONS

AKER products adhere to one or more of the following certifications:



### www.akerbymaax.com

2013-05-08

## **TECHNICAL SPECIFICATIONS**



# **SB-3260**

**MODEL NUMBER 141099** 

## **TECHNICAL DRAWINGS**