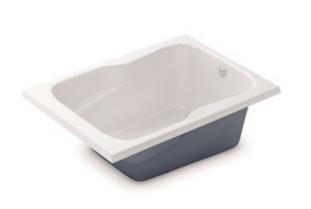

#### **MODEL NUMBER 141099**

DIMENSIONS: 60" x 32" x 21 1/2" Gelcoat

| Tel : |
|-------|
|       |
|       |

#### STANDARD FEATURES

- Deep bathing well
- Backrest with lumbar support
- Armrests
- Deck for faucet
- Textured floor
- End drain
- Drop-in installation
- 20 1/2" deep sump
- Bottom bathing well: 45" L x 21" W