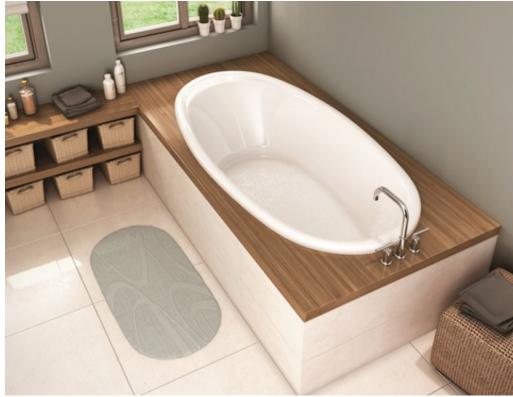

#### **MODEL NUMBER 103571**

DIMENSIONS: 72" x 36" x 20" Acrylic

| Project :             |      |
|-----------------------|------|
| Contractor :          |      |
| MAAY Depresentative   | T-1. |
| MAAX Representative : | Tel: |
| Date :                | Tel: |

#### **STANDARD FEATURES**

 Graceful proportions and smooth, tranquil lines accent a calm, unruffled design.
 Available in tub only and an array of True Whirlpool Systems, Aeroeffect Air Systems and Combination True Whirlpool and Aeroeffect Air Systems. Options include cable-operated waste and overflow, grab bars, chromatherapy and pillow.
 Drop-in installation.