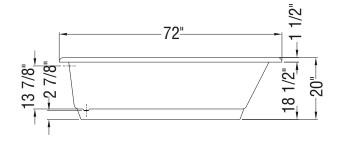

#### **MODEL NUMBER 103571**

DIMENSIONS: 72" x 36" x 20" Acrylic

| Project :             |      |
|-----------------------|------|
| Contractor :          |      |
| MAAY Depresentative   | T-1. |
| MAAX Representative : | Tel: |
| Date :                | Tel: |

### **TECHNICAL DRAWINGS**

- : Indicates pump or blower positioning
  : Indicates optional grab bars positioning
  : Indicates True Whirlpool jets positioning
- indicates True Whiripool jets positioning
   indicates Aeroeffect airjets positioning