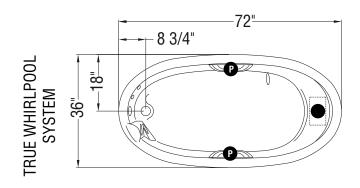

#### **MODEL NUMBER 103571**

DIMENSIONS: 72" x 36" x 20" Acrylic

| Project :             |      |
|-----------------------|------|
| Contractor :          |      |
| MAAY Depresentative   | T-1. |
| MAAX Representative : | Tel: |
| Date :                | Tel: |

#### **STANDARD FEATURES**

 Graceful proportions and smooth, tranquil lines accent a calm, unruffled design.
 Available in tub only and an array of True Whirlpool Systems, Aeroeffect Air Systems and Combination True Whirlpool and Aeroeffect Air Systems. Options include cable-operated waste and overflow, grab bars, chromatherapy and pillow.
 Drop-in installation.

### **TECHNICAL DRAWINGS**

- : Indicates pump or blower positioning
  : Indicates optional grab bars positioning
  : Indicates True Whirlpool jets positioning
- indicates True Whiripool jets positioning
   indicates Aeroeffect airjets positioning