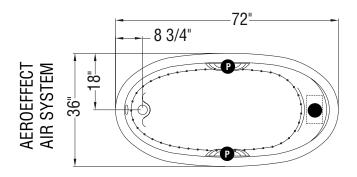

#### **MODEL NUMBER 103571**

DIMENSIONS: 72" x 36" x 20" Acrylic

| Project :             |      |
|-----------------------|------|
| Contractor :          |      |
| MAAY Depresentative   | T-1. |
| MAAX Representative : | Tel: |
| Date :                | Tel: |

#### **STANDARD FEATURES**

 Graceful proportions and smooth, tranquil lines accent a calm, unruffled design.
 Available in tub only and an array of True Whirlpool Systems, Aeroeffect Air Systems and Combination True Whirlpool and Aeroeffect Air Systems. Options include cable-operated waste and overflow, grab bars, chromatherapy and pillow.
 Drop-in installation.

### **TECHNICAL DRAWINGS**

- : Indicates pump or blower positioning
  : Indicates optional grab bars positioning
  : Indicates True Whirlpool jets positioning
- indicates True Whiripool jets positioning
   indicates Aeroeffect airjets positioning